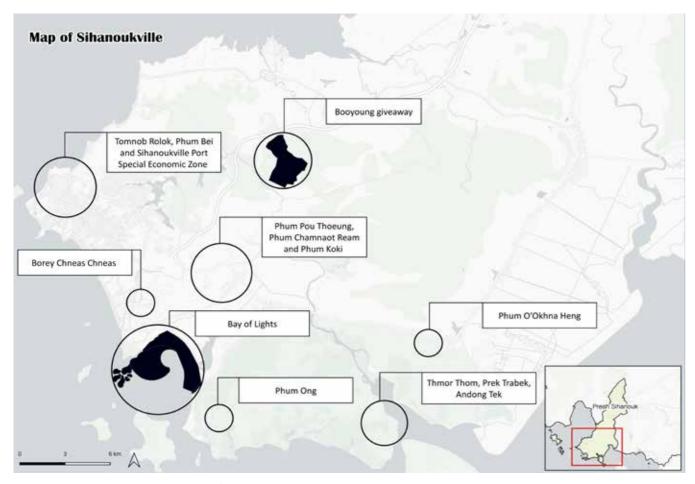

slated for Sihanoukville. Khmer Times, 2024. https://www.khmertimeskh.com/501423441/1-8-billion-tourism-development-plan-slated-for-sihanoukville/

<sup>&</sup>lt;sup>64</sup> Letter to create a working group for establishing the investment promotion of Sihanoukville. Economic Social, and Cultural Council, January 2024. https://www.ecosocc.gov.kh/images/regulations/1707186763\_សេប្រើសម្រេច\_27\_2024.pdf

Several urban poor communities are scattered in the eastern side and peripheral areas of the city, lacking fundamental utilities such as water and electricity, as well as any form of secure land tenure. The city's 150-plus casinos benefit from uninterrupted access to essential services and connectivity, highlighting a severe disparity in the distribution of resources and infrastructure.



Map 8 - Map of Sihanoukville. Source: LICADHO/STT 2024



# Picture 29 - Workers leaving the Sihanoukville Special conomic Zone at 5pm on a Friday, in February 2024

# Borey Chneas Chneas and O Ta Sek – Violence and frustration in Sihanoukville's relocation sites



Picture 30 - Communities in and around Borey Chneas Chneas lack crucial infrastructure, such as roads, January 2024

Borey Chneas Chneas and O Ta Sek in Sihanoukville epitomize the distressing aftermath of aggressive land grabs and forced evictions, a result of speculative real estate dealings and collaborations between local authorities and foreign investors. These areas now serve as resettlement zones mainly for those who once lived by Otres beach and Koki village, prior to their displacement.

The Borey Chneas Chneas reloc