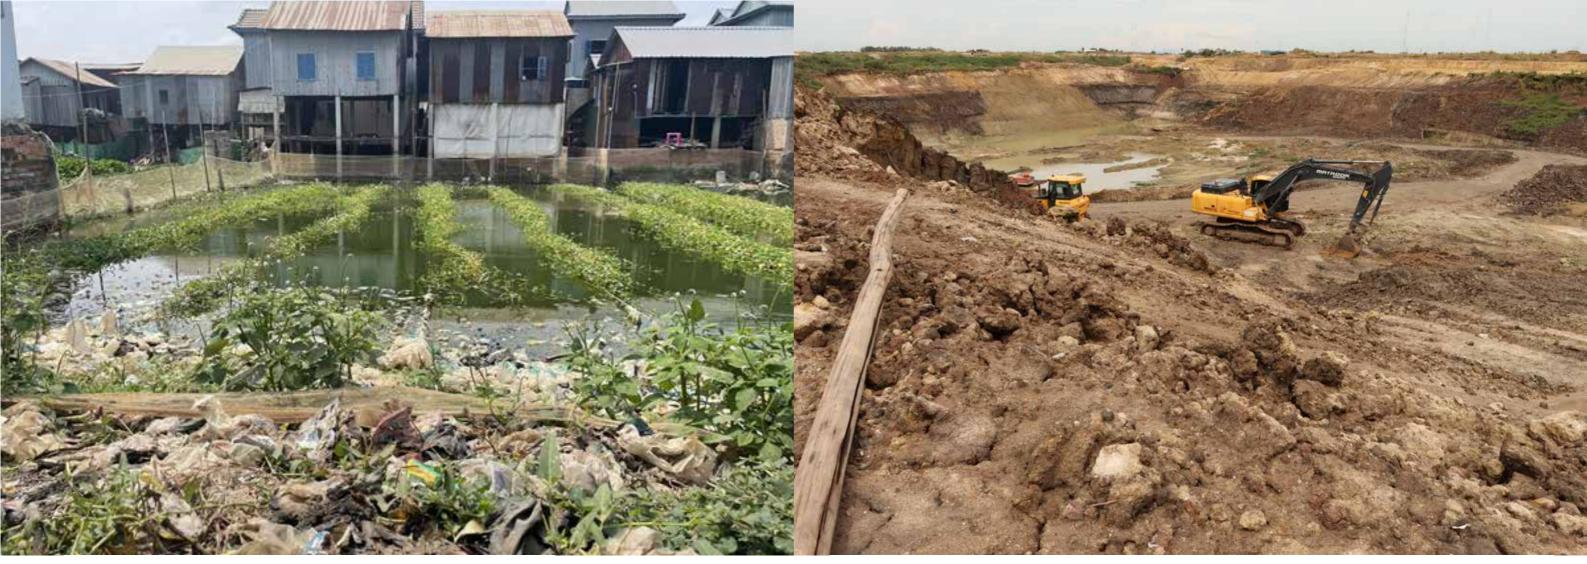

300 inhabitants reside in Roluos and the immediate surrounding of the community, which is within the confines of the ING City development project. Residents have not received any communication from a representative of ING Holdings, or governmental entities regarding resettlement plans or the development intentions for the area. Rather than an eviction notice, households have each been given a piece of paper highlighting the number of members in each household and plot size (see figure 6).

 $<sup>^{\</sup>rm 23}$  The filling of the lake is still ongoing at the time of writing

<sup>&</sup>lt;sup>24</sup> Smoke on the Water, Sahmakum Teang Tnaut, 2018

<sup>&</sup>lt;sup>25</sup> Interview with community members, February 2024 <sup>26</sup> Interview with community members, February 2024



Picture 7 – Members of the Roluos Community have been reliant on lakeside agriculture for many years, 2024.

The community has been living on the land since 1998 and hope to receive fair compensation as required by law.<sup>27</sup>

Another lakeside community, Prek Takong 1, are less concerned about eviction<sup>28</sup> and more worried about the structural integrity of their homes due to the construction activities linked to the canal upgrading sites. Authorities are excavating a large area, 36 meters deep and 19 hectares across (see picture 8), as a flood mitigation measure during the upcoming rainy seasons.



Figure 6 – One of many documents issued by local authorities to Roluos Community in December 2023, measuring the household size.

Picture 8 - A hole being dug by authorities,