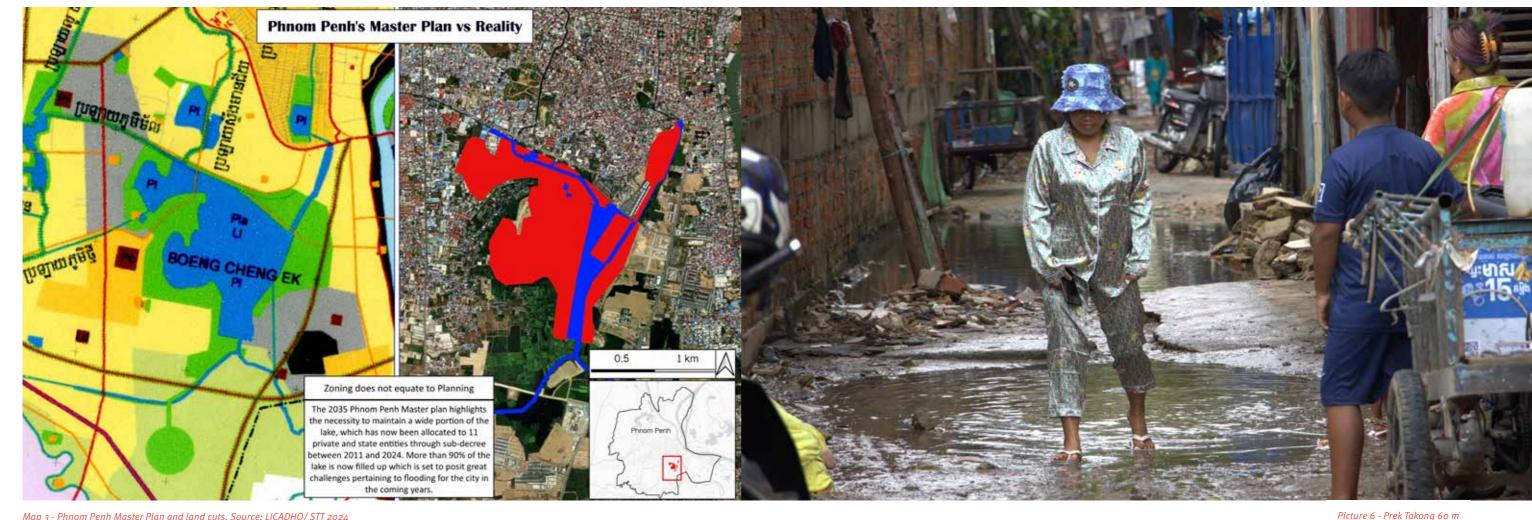

more than 1,000 households. In 2018, an STT report, leaning on the findings from a study conducted by the Mayor of Paris and the Municipality of Phnom Penh<sup>21</sup>, claimed the lake, if left undeveloped, held

the natural capacity to purify the city's wastewater. Numerous species of fish, birds, and water crops gave the lake its purifying characteristics as a biodiverse reservoir. The Municipality of Phnom Penh's approved recommendation to maintain at least 480 hectares<sup>22</sup> of the lake's surface to mitigate Phnom Penh's flooding levels, have long been ignored or forgotten, as the lake is already almost entirely filled (see map 3).

<sup>&</sup>lt;sup>20</sup> Ville de Paris and Municipality of Phnom Penh, Livre Phnom Penh, Extensions et Mutations (2018)

<sup>22</sup> Ibid.



Map 3 - Phnom Penh Master Plan and land cuts. Source: LICADHO/STT 2024

Ing Bun Hoaw's ING City Holdings Co., a subsidiary of AZ group of companies, is a multi-million investment project that encompasses more than 2,600 hectares, covering most of the wetland's area<sup>23</sup>. The venture signifies the loss of 90% of the lake's surface area, and the apparition of luxury real estate villas, condos, and high-end vehicle show rooms, on the filled-up lake. Agreements were made between the Government, ING city, and development partners such as JICA for ensuring the construction of canals, and at least three

A Roluos community member voiced their concern: 'We're worried we might be moved to a remote suburb without basic utilities like water or electricity. We have no idea how we'll cope if