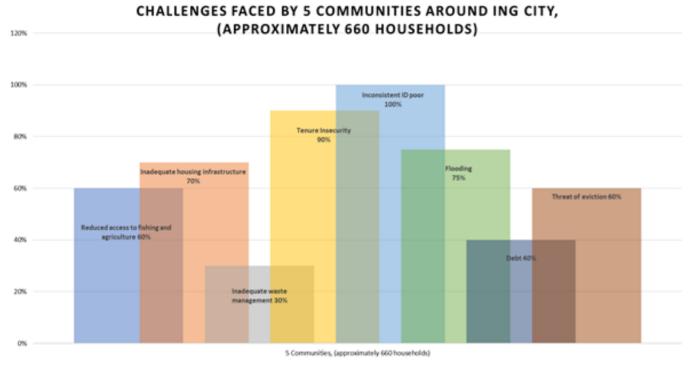

vered by local media. See Camboja, 2024 https://cambojanews.com/prek-takong-villagers-fear-losing-land-following-expiration-of-a-land-lease-contract

<sup>&</sup>lt;sup>31</sup> Sub-decree no.262 on the modification of Choeung Ek lake and canals in Mean Chey and Dangkor districts, Phnom Penh capital city, and Takmao district, Kandal province; Sub-decree No. 142 on the modification of the area of Choeung Ek lake and canal located in Khan Meanchey and Khan Dangkao, Phnom Penh, and Ta Khmau town, Kandal province.

<sup>&</sup>lt;sup>32</sup> The Japanese development agency has been heavily involved with the government by helping build the canals around Cheung Ek, and wastewater treatment plants – as an attempt to mitigate the consequences of filling the Boeung Tumpun lake.

# Overall trends



Figure 7 - Overall challenges faced by communities around Cheung Ek/ ING City

Communities around the ING project zone face challenges spanning from inadequate housing conditions, persistent flooding, and infrastructural shortcomings.

Another issue that emerged during FGDs is the inadequacy of waste disposal and drainage systems, which are often interlinked, exacerbating the problem of flooding in these communities. This situation not only poses health risks but also undermines their quality of life.

The communities also expressed frustration with the inconsistent application of the ID poor system<sup>33</sup>, which is intended to provide support to Cambodia's most vulnerable populations. This inconsistency has left many without the assistance they need, notably in relation to healthc