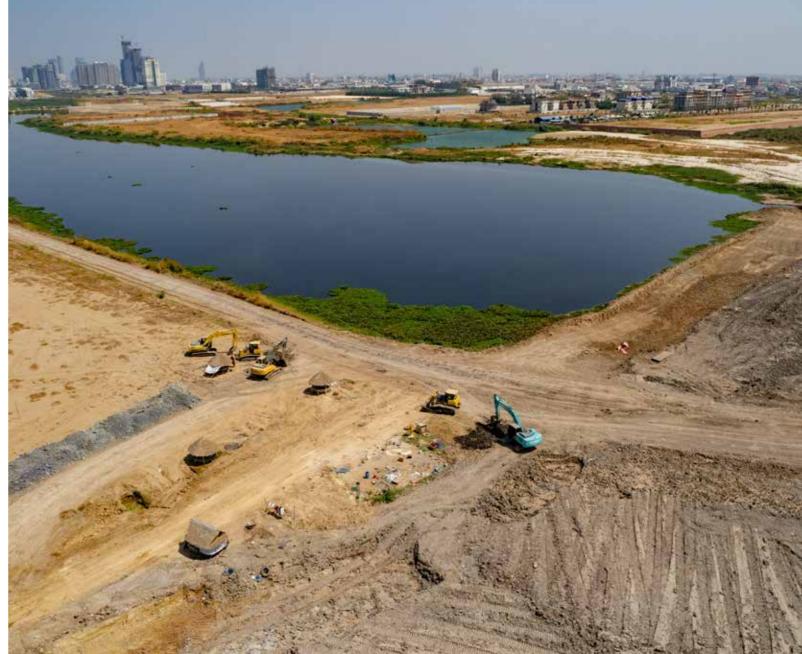

sion-of-the-Urban-Poor-Communities-from-the-SLR-in-PP-Eng.pdf

<sup>&</sup>lt;sup>18</sup> The government's rationale for why certain communities are ineligible for SLR often hinges on the postulate that households or communities are situated on public state land. However, it is important to note that land can be defined as 'public land' a long time after the community settled, and processes to define land as public state land are often unclear and non-transparent. This is why every land dispute must be analysed on a case-by-case basis.

<sup>&</sup>lt;sup>19</sup> Interview with community resident, February 2024

Cheung Ek wetlands and ING city – Communities are facing eviction, and recurrent flooding, due to the filling of the lakes and the construction of flood mitigation canals



17



Picture 5 - Cheung Ek Lake infilling, February 2024

The vast natural wetland that is Boeung Cheung Ek, located to the south of the Phnom Penh agglomeration, used to serve multiple purposes. Before development, the wetlands covered more than 1,500 hectares and functioned as a 147 square kilometre reservoir, capable of storing almost 70% of the city's flood and wastewater<sup>20</sup>. The wetlands used to be a place where traditional methods of lakeside agriculture and fishing were practiced by more than 1,000 households. In 2018, an STT report, leaning on the findings from a study conducted by the Mayor of Paris and the Municipality of Phnom Penh<sup>21</sup>, claimed the lake, if left undeveloped, held

the natural capacity to purify the city's wastewater. Numerous species of fish, bir