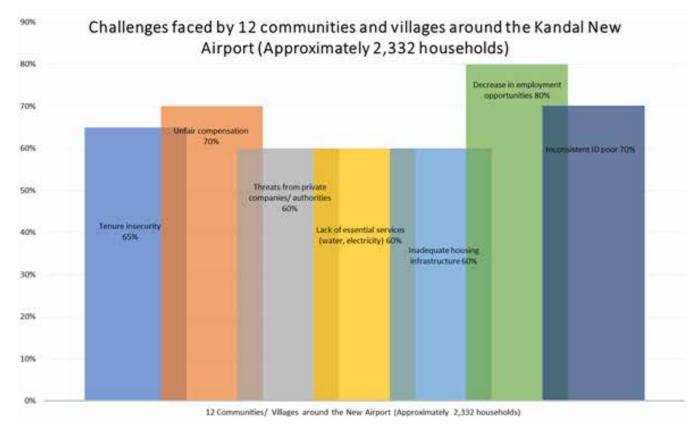

e that they can remain close to their current location, which for around 20 years, has been their community and their home.

# **Unfair compensation**

Residents living around the Kandal airport development zone share common concerns, primarily regarding eviction and the prospect of receiving insufficient compensation. The average compensation offered is about \$5,000 per household according to FGDs and media reports. With an estimated 2,000 households facing eviction — a figure that assumes all households are compensated, despite some claims of receiving no compensation — the total compensation cost would be \$10 million. When compared to the airport's total investment of \$1.5 billion, community compensation represents 0.06% of the overall airport investment budget.



# Overall trends



Figure 12 - Challenges faced by 12 communities and villages around the new airport

The communities surrounding the airport are grappling with many issues. Despite a significant number of residents possessing valid land claims backed by documentation, over 65% still find themselves without secure tenure or land titles.

80% of the airport communities have observed a downturn in work opportunities, attributing this to the encroachment upon and depletion of local water bodies like rivers, lakes, and canals. This environmental degradation directly impacts those reliant on these ecosystems for their livelihoods.

Approximately 60% of the residents reported substandard housing conditions, coupled with an absence of basic amenities such as running water and electricity<sup>45</sup>.

The provi