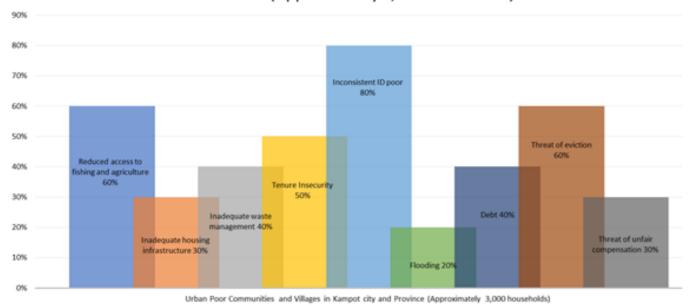

cult to verify all content coming out of the government social media).

<sup>&</sup>lt;sup>60</sup> Research from the Stimson Center elucidates that as a party to the 1995 Mekong Agreement, the Cambodian Mekong Committee needs to make sure it abides to the Mekong-River Commission's mandate, notably by designating the canal as a project directly impacting the mainstream flow of the Mekong, to prevent diplomatic hiccups with Mekong countries. Impacts of Cambodia's Funan Techo Canal and Implications for Mekong Cooperation. Stimson Center. May 2024. https://www.stimson.org/2024/impacts-of-cambodias-funan-techo-canal-and-implications-for-mekong-cooperation/

# Overall trends

# Challenges faced by Urban Poor Communities and Villages in Kampot city and Province (Approximately 3,000 households)



Figure 14 - Challenges faced by urban poor communities and villages in Kampot city and province

The communities of Kampot are navigating a situation still fraught with concern. The notion of eviction looms as the city undergoes a process of gentrification, and the riverside areas become increasingly privatized, notably to make way for tourism-oriented resorts.

In Angkal, the anxiety is particularly palpable as residents face the potential threat of displacement. This fear is compounded by the absence of any form of tenure security. The community will have to confront the reality of having no legal claim to their home, as the area is already starting to feel the influx of speculative practices.

As with most case study areas covered by this report, survey results for Kampot indicate a h