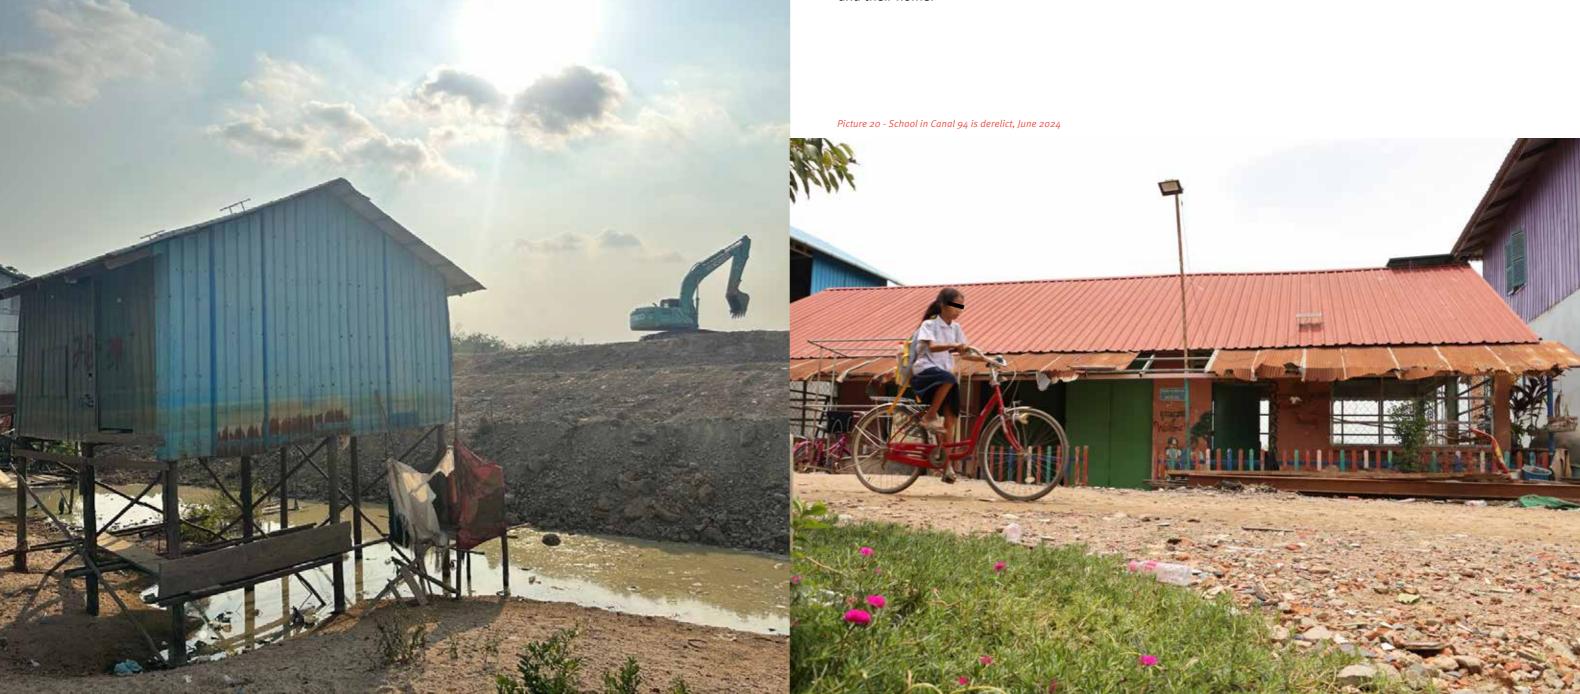

: they seek assurance that they can remain close to their current location, which for around 20 years, has been their community and their home.

# **Unfair compensation**

Residents living around the Kandal airport development zone share common concerns, primarily regarding eviction and the prospect of receiving insufficient compensation. The average compensation offered is about \$5,000 per household according to FGDs and media reports. With an estimated 2,000 households facing eviction — a figure that assumes all households are compensated, despite some claims of receiving no compensation — the total compensation cost would be \$10 million. When compared to the airport's total investment of \$1.5 billion, community compensation represents 0.06% of the overall airport investment budget.



# Overall trends



Figure 12 - Challenges faced by 12 communities and villages around the new airport

The communities surrounding the airport are grappling with many issues. Despite a significant number of residents possessing valid land claims backed by documentation, over 65% still find themselves without secure tenure or land titles.

80% of the airport communities have observed a downturn in work opportunities, attributing this to the encroachment upon and depletion of local water bodies like rivers, lakes, and canals. This environmental degradation directly impacts those reliant on these ecosystems for their livelihoods.

Approximately 60% of the residents reported substandard housing conditions, coupled with an absence of basic amenities such as running water and electricity<sup>