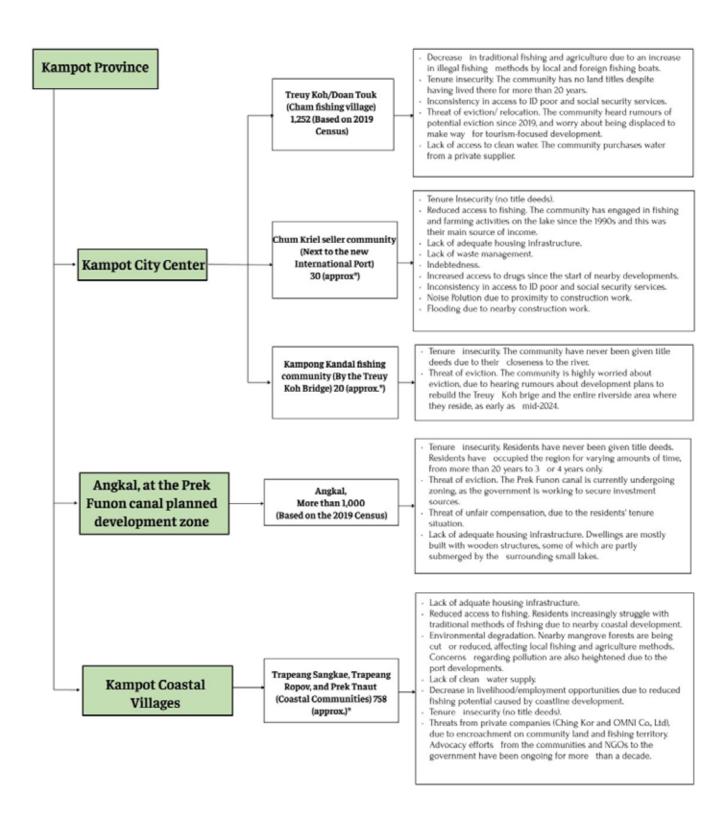

mmodate our vision for Kampot: we envision hundreds of tourists arriving by

cruise ship and staying in individual hotels or resorts simultaneously.'54

In 2023, the local fish market was transformed into a Starbucks. As of June 2024, the Ministry of Land Management, Urban Planning, and Construction has focused its attention on Kampot, with plans to improve the situation of poor communities and social land concessions in the province<sup>55</sup>. Such initiatives should be encouraged but also closely monitored by civil society, as Kampot is poised to receive substantial private and foreign investment in resorts and luxury real estate over the next few years – something which could come at odds with the government's plan to integrate and support the urban poor.



Map 6 - Kampot City

43



<sup>53</sup> Kampot city land use master plan for 2030 vision. ODC, 2018 https://data.opendevelopmentcambodia.net/dataset/map-of-kampot-city-land-use-master-plan-2030-vision

 $<sup>^{\</sup>rm 54}$  Interview with local real estate practitioners, February 2024.

<sup>&</sup>lt;sup>55</sup> Leaders of the Ministry of Land Management, Urban Planning and Construction instruct the working group to carefully examine the applications for social land concessions for housing and family farming in Stung Treng and Kampot provinces. MLMUPC, 2024. https://mlmupc.gov.kh/2024/06/13/9452/



Phoum Doun Taok – A Cham fishing village facing eviction and diminishing access to the shore to make way for tourist river beaches



According to the 2019 population census, the Treuy Koh area is home to over 1,