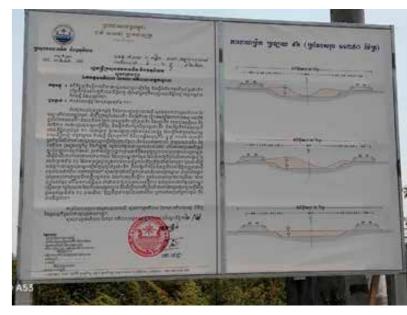

being developed in conjunction with the airport, are facing mounting pressure from authorities in an effort to conceive a solution. Authorities measured each household and have already provided community members with a receipt (see figures 10 and 11). Meanwhile, residents are still fully committed to advocating for their right to adequate housing.

The canal development plan, set up and displayed in the community (see picture 17), outlines an irrigation system, engineered to alleviate flooding concerns across several provinces, including Phnom Penh, Kandal, Kampong Speu, and Takeo. This infrastructure project started its implementation phase in December 2023 and is executed in collaboration with the Ministry of Economy and Finance aiming to enhance regional water management capabilities.



Picture 17 - The Ministry of Water Resources and Meteorology (MOWRAM) set up a placard displaying the development plans which will affect Canal 96 and Canal 3, among other communities







## Canal 94

For over two decades, residents around Canal 94 have established their homes and lives on what is classified as state land. They have never been engaged by SLR officials, leaving them without any formal tenure security. The area, which encompasses four villages on both sides of Prek Thnaot canal and is home to more

than 538 community members, face constant vigilance from patrols allegedly employed by the development company, hindering any attempts at improving or upgrading their housing.

*Picture* 19 - Canal 94, community households are adjacent to the airport development zone.

The se