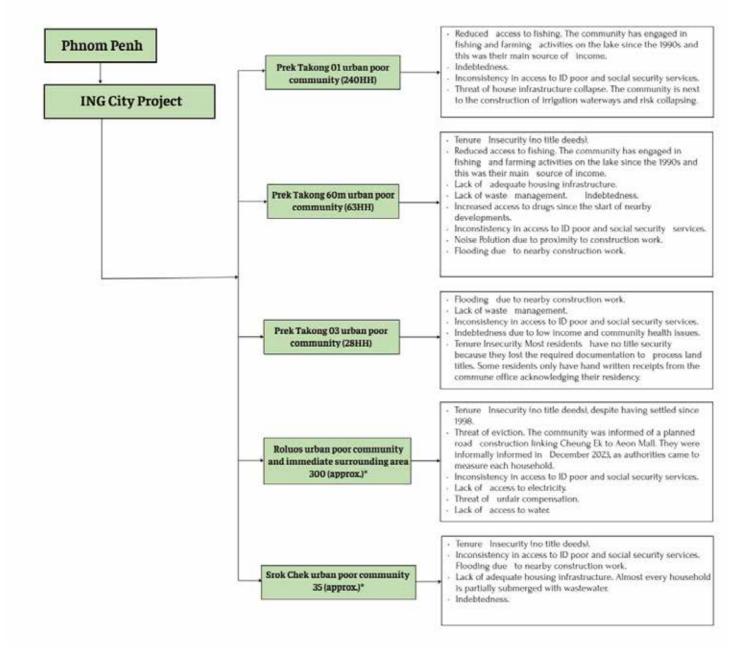

-Exclusion-of-the-Urban-Poor-Communities-from-the-SLR-in-PP-Eng.pdf

<sup>&</sup>lt;sup>18</sup> The government's rationale for why certain communities are ineligible for SLR often hinges on the postulate that households or communities are situated on public state land. However, it is important to note that land can be defined as 'public land' a long time after the community settled, and processes to define land as public state land are often unclear and non-transparent. This is why every land dispute must be analysed on a case-by-case basis.

<sup>&</sup>lt;sup>19</sup> Interview with community resident, February 2024

Cheung Ek wetlands and ING city – Communities are facing eviction, and recurrent flooding, due to the filling of the lakes and the construction of flood mitigation canals



17



Picture 5 - Cheung Ek Lake infilling, February 2024

The vast natural wetland that is Boeung Cheung Ek, located to the south of the Phnom Penh agglomeration, used to serve multiple purposes. Before development, the wetlands covered more than 1,500 hectares and functioned as a 147 square kilometre reservoir, capable of storing almost 70% of the city's flood and wastewater<sup>20</sup>. The wetlands used to be a place where traditional methods of lakeside agriculture and fishing were practiced by more than 1,000 households. In 2018, an STT report, leaning on the findings from a study conducted by the Mayor of Paris and the Municipality of Phnom Penh<sup>21</sup>, claimed the lake, if left undeveloped, held

the natural capacity to purify the city's wastewater. Numerous species of fis