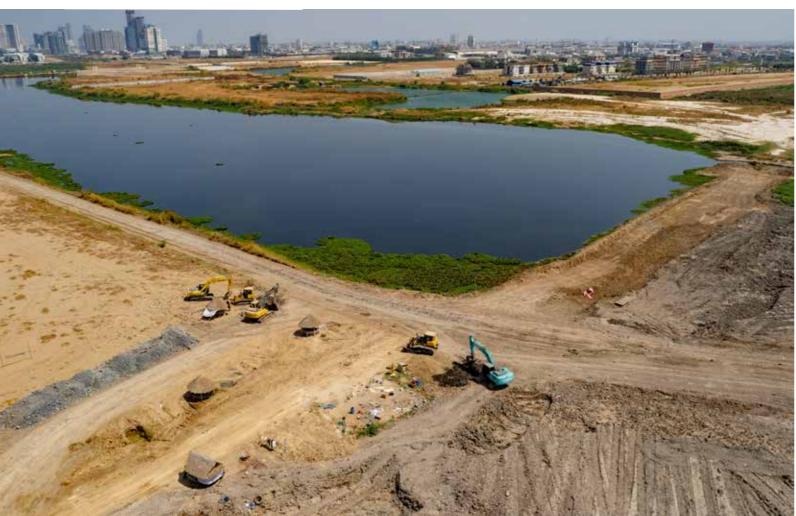

tion sites of Borey Chneas Chneas and O Ta Sek, residents are dealing with violence and increasing frustration due to economic exclusion. Land conflicts, court cases, and the planned development of Ream city have also become a source of anxiety for the inhabitants of Ream and O Oknha Heng. The communities of Tomnob Rolork, Phum Bei, and Bet Traing are facing eviction, a lack of essential services, and financial precarity.

It is important to note that due to the wide scope of this research, the case studies chosen by researchers are cases that are presently going through critical and urgent scenarios of vulnerability that all require further in-depth study, as well as advocacy from the part of communities and civil society.<sup>1</sup>

Picture 2 - Cheung Ek Lake infilling, February 2024



# Methodology

This report adopts a cross-disciplinary approach. Methods used include desktop legal review and analysis, on-site investigations, the dissemination of a cluster-sampling survey, focus group discussions with communities, consultations with NGOs, academics, real estate practitioners, and the government.

# **Preliminary Analysis**

An examination was undertaken by researchers, consultants, with the help of local NGOs, regarding private investment and land disputes currently impacting local communities. The research team selected around 10 case study areas.

The logic for selecting locations on a national scale was to attempt to uncover and identify emerging dynamics across Cambodia as the country enters a new phase of urbanisation - characterized by increased pressures on te