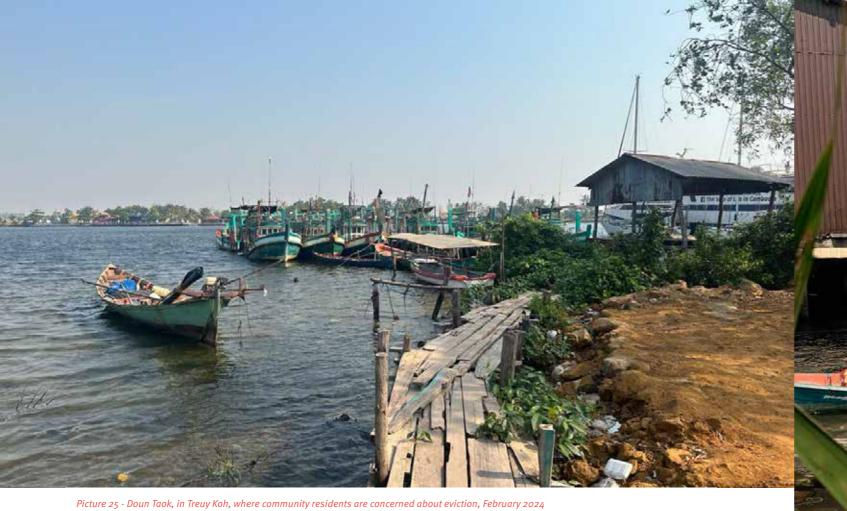

ent's plan to integrate and support the urban poor.



Map 6 - Kampot City

43



<sup>53</sup> Kampot city land use master plan for 2030 vision. ODC, 2018 https://data.opendevelopmentcambodia.net/dataset/map-of-kampot-city-land-use-master-plan-2030-vision

 $<sup>^{\</sup>rm 54}$  Interview with local real estate practitioners, February 2024.

<sup>&</sup>lt;sup>55</sup> Leaders of the Ministry of Land Management, Urban Planning and Construction instruct the working group to carefully examine the applications for social land concessions for housing and family farming in Stung Treng and Kampot provinces. MLMUPC, 2024. https://mlmupc.gov.kh/2024/06/13/9452/



Phoum Doun Taok – A Cham fishing village facing eviction and diminishing access to the shore to make way for tourist river beaches



According to the 2019 population census, the Treuy Koh area is home to over 1,200 households. Of these, approximately 500 are situated along the riverside, forming one of Kampot city's remaining fishing villages — a community whose way of life is now at risk due to potential displacement.

Just across the river, the landscape of commerce and tourism is rapidly changing. Plots of land are being sold mostly for resort development, with some already on the verge of completion. This stark contrast underscores the impending transformation that the community of Treuy Koh may soon experience.

The residents were informally advised of the possibility of eviction back in 2019, but since then, they have been left in a state of limbo, without further communication or clarity regarding their status.