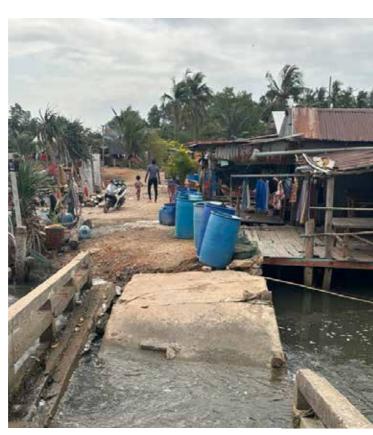

es in Kampot city and province

The communities of Kampot are navigating a situation still fraught with concern. The notion of eviction looms as the city undergoes a process of gentrification, and the riverside areas become increasingly privatized, notably to make way for tourism-oriented resorts.

In Angkal, the anxiety is particularly palpable as residents face the potential threat of displacement. This fear is compounded by the absence of any form of tenure security. The community will have to confront the reality of having no legal claim to their home, as the area is already starting to feel the influx of speculative practices.

As with most case study areas covered by this report, survey results for Kampot indicate a high level of ID poor inconsistencies (no-access and unawareness).



Picture 28 - A bridge in Angkal is submerged by the waterway

51

# Sihanoukville City

The contemporary landscape of Sihanoukville is marked by the relentless displacement of the urban poor, who are being driven out due to economic forces and mounting pressures from real estate and land speculation<sup>61</sup>. Many inhabitants today were drawn to Sihanoukville by the real estate boom in 2018, with financial aspirations. Some of these communities now find themselves living on private state land or on the peripheries of private land concessions. While a few may have informal agreements with landowners permitting temporary residency, others have no such agreement, living with the constant awareness and fear that they could be displaced at any moment.

Sihanoukville experienced a real est