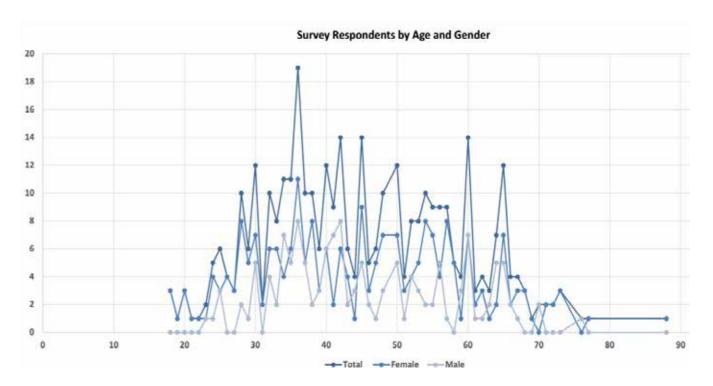

from January 2024 to February 2024, spanning five weeks and encompassing 377 interviews (individual household representatives and Focus Group Discussions). All respondents were briefed on the goals of the project and gave consent prior to their participation. The duration of interviews ranged from 5 minutes to one hour, with the average discussion lasting approximately 20 minutes. Respondents' phone numbers were collected, allowing the research team to regularly collect updates as the research went on. The research team went to re-visit all case studies in May and June 2024 for an update on all cases and to take up-to-date pictures used in this report. The research team conducted a further 30 interviews with industry professionals, NGOs, academics, and public and private sector workers.



Figure 1 - Total 377 survey respondents, age and gender

<sup>&</sup>lt;sup>1</sup>Some case studies included in this report are contentious areas of development that have already undergone decades of advocacy to secure land and housing rights, as organised communities, unions, and in partnership with civil society.

# **Community respondents**

The demographic composition of the respondents predominantly consists of working age adults, mostly spanning 28 to 65 years of age (see Figure 1). Females represent approximately 60% of the participants in the survey and discussions.



Figure 2 - Profession and monthly household income categorisation of 377 total survey respondents

A significant portion of the respondents fall within the lowest income tier<sup>2</sup>, with most households earn