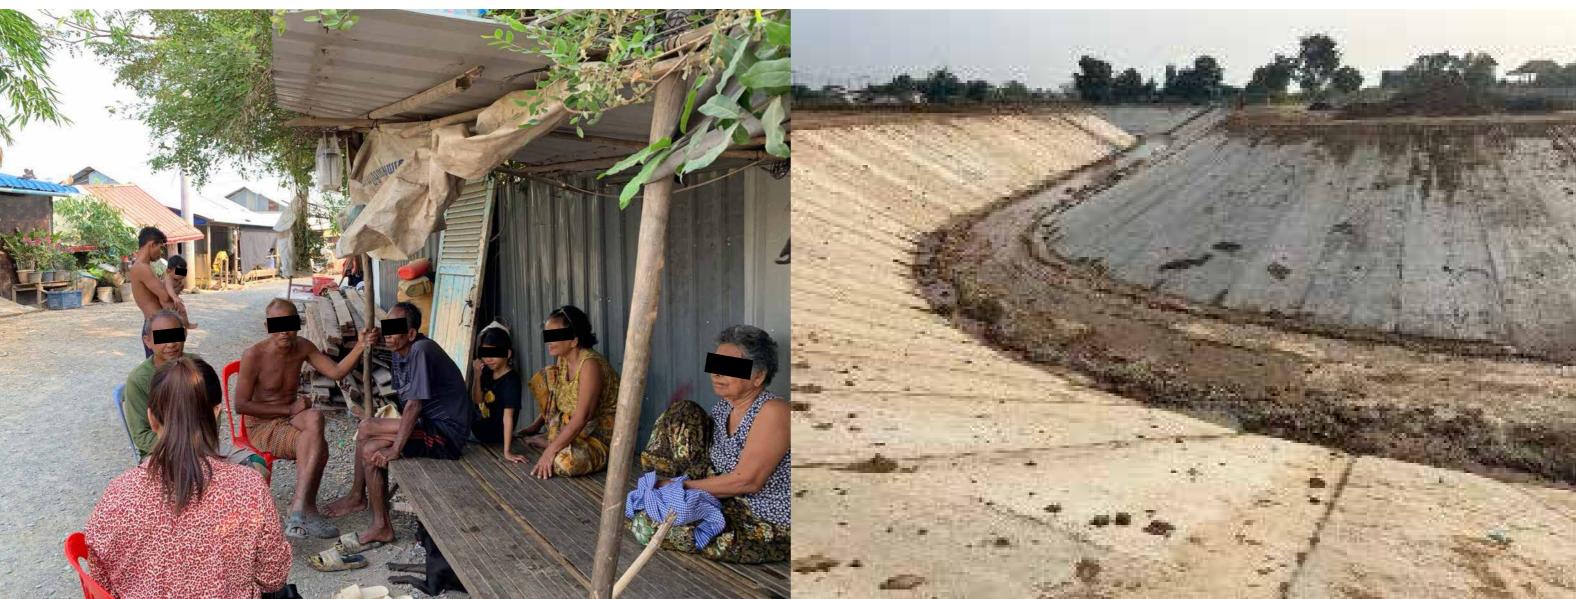

ed community members with a receipt (see figures 10 and 11). Meanwhile, residents are still fully committed to advocating for their right to adequate housing.

The canal development plan, set up and displayed in the community (see picture 17), outlines an irrigation system, engineered to alleviate flooding concerns across several provinces, including Phnom Penh, Kandal, Kampong Speu, and Takeo. This infrastructure project started its implementation phase in December 2023 and is executed in collaboration with the Ministry of Economy and Finance aiming to enhance regional water management capabilities.



Picture 17 - The Ministry of Water Resources and Meteorology (MOWRAM) set up a placard displaying the development plans which will affect Canal 96 and Canal 3, among other communities







## Canal 94

For over two decades, residents around Canal 94 have established their homes and lives on what is classified as state land. They have never been engaged by SLR officials, leaving them without any formal tenure security. The area, which encompasses four villages on both sides of Prek Thnaot canal and is home to more

than 538 community members, face constant vigilance from patrols allegedly employed by the development company, hindering any attempts at improving or upgrading their housing.

*Picture* 19 - Canal 94, community households are adjacent to the airport development zone.

The sense of being under continual surveillance has instilled a pervasive fear among the residents regarding the threat of forced eviction. In response to this existential uncertainty, the communit