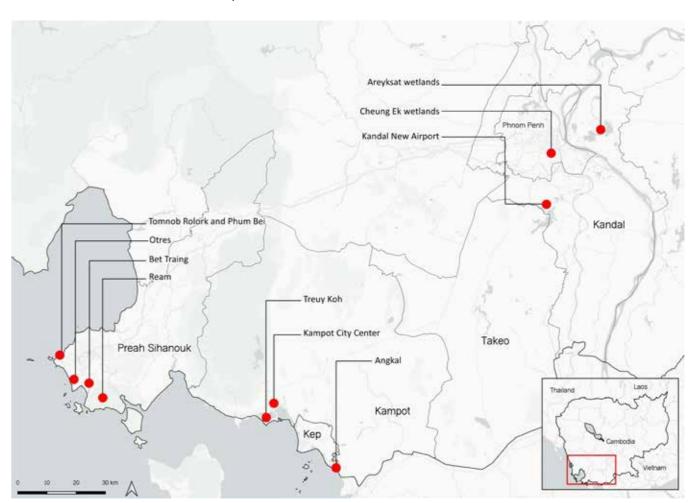

lan                            |
| ODA     | Overseas Development Assistance                                |
| RGC     | Royal Government of Cambodia                                   |
| SEZ     | Special Economic Zone                                          |
| SEZA    | Special Economic Zone Administration                           |
| SLR     | Systemic Land Registration                                     |
| STT     | Sahmakum Teang Tnaut                                           |
| UNDP    | United Nations Development Programme                           |

# Introduction

Private and foreign investments are having a significant impact on Cambodia's urban poor, manifesting in both direct and indirect consequences.

The selected case studies cover four provinces and three cities:



Map 1 - Zones of interest and case studies included in this report.

In Phnom Penh and Kandal, the development of the Cheung Ek wetlands and ING city is leading to community evictions and recurrent flooding, an outcome of the lakes being filled and the construction of flood mitigation canals. The building of the Kandal New Airport has led to violence, threats, and concerns over unfair compensation for the surrounding communities.

Another area affected is the Areyksat wetlands, where riverside encroachment and the planned construction of a new bridge are causing distress among communities worried about potential eviction.

The last urban poor communities of Kampot city centre, by Treuy Koh bridge, are on the brink of eviction to make way for tourist river beaches. Phum Doun Taok, a Cham