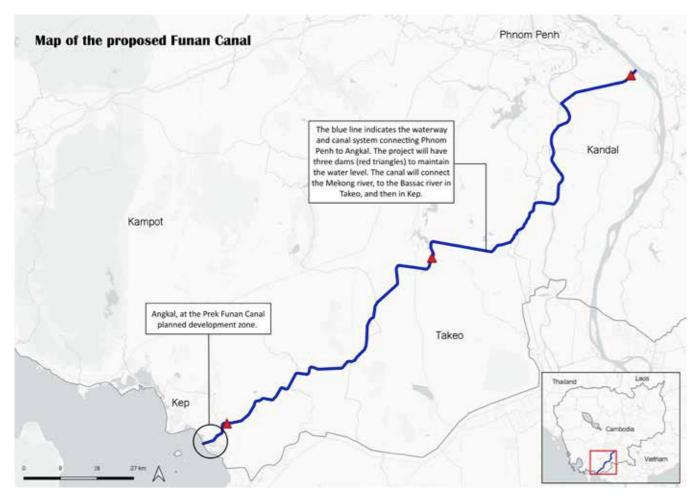

ith some already on the verge of completion. This stark contrast underscores the impending transformation that the community of Treuy Koh may soon experience.

The residents were informally advised of the possibility of eviction back in 2019, but since then, they have been left in a state of limbo, without further communication or clarity regarding their status. The lack of updates adds to the list of concerns felt among the community members, as they await concrete information regarding their homes and livelihoods.

'We only wish to preserve our water, protect our fish and sustain our communities.'56

<sup>&</sup>lt;sup>56</sup> Interview with Treuy Koh resident, February 2024.

# Angkal – The imminent construction of the Prek Funan canal and the imminent eviction of a fishing community



Map 7 - Angkal and the Prek Funan Canal. Source: LICADHO/STT, 2024.

Angkal is home to more than 1,000 households according to the 2019 population census. Around 500 households are currently residing in Angkal along the coastline (as circled in map 7). Almost all households are dilapidated makeshift wooden structures with some zinc roofing. Some dwellings are partially submerged in small lakes. All residents lack any form of land title deeds. The planned construction of the Prek Funan canal is instilling a deep sense of worry for the community, as they comprehend having to move

soon as the authorities have already started planning and zoning<sup>57</sup>.

According to the Prime Minister, the canal's construction is planned to start in August 2024<sup>58</sup>. The ground-breaking cerem