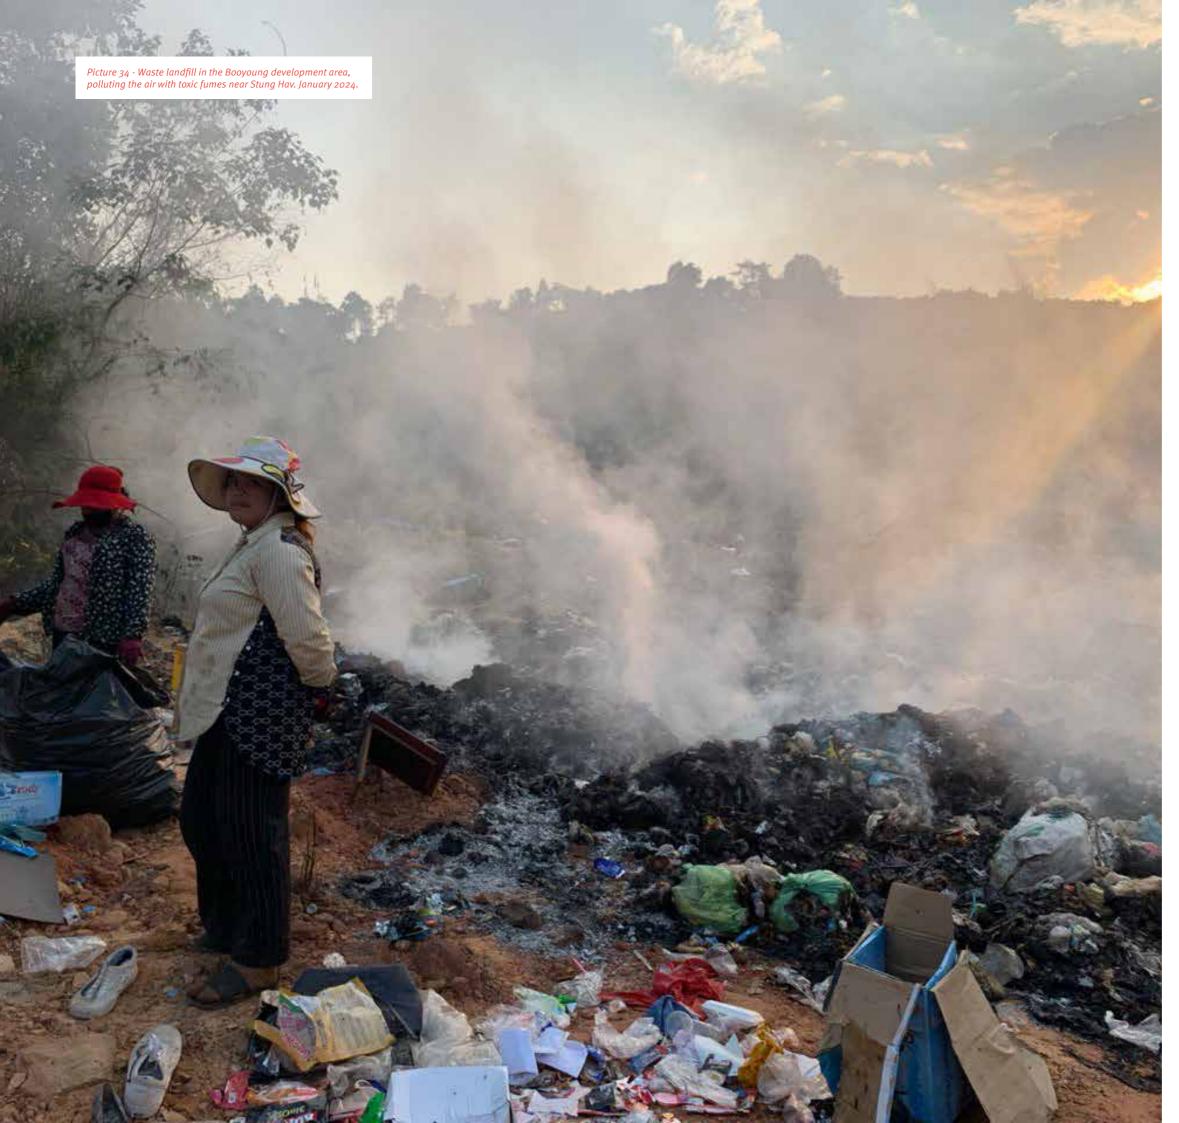

ing provides some relief by offering educational opportunities to children in the community.

# **Tomnob Rolork**

The Tomnob Rolork fishing village, situated beside the new port and the Japanese Economic Zone, is bustling with migrant workers seeking jobs in fishing trawlers. Most residents rent rooms and houses for about \$50 per month, and the community's tenure situation is complex. Homes along the coastline and over the

water on stilts are still unregistered, hinting at a possible government-led development project, while those along the roadside have gone through recent registration, with receipts as proof of purchase, or soft titles. Amidst rumours of the new port upgrade, the residents live in uncertainty, as it is still unclear whether the port will be developed and expanded.





# Smoked out in Stung Hav

Within an area allegedly being developed by Booyoung company<sup>70</sup> in Stung Hav, squatter communities are contending with the environmental consequences of a landfill that started escalating in January 2024 (see picture 34). The landfill's expansive reach has raised concerns and questions about the decision process regarding its location. According to interviewed residents, there is a local belief that the authorities have strategically selected this site for the landfill to get settlers to move away.

This approach, the community suspects, is a method to circumvent the need for formal eviction processes and the associated compensation payments that would typically be required for relocating established residents. The lack of clear accountability for the