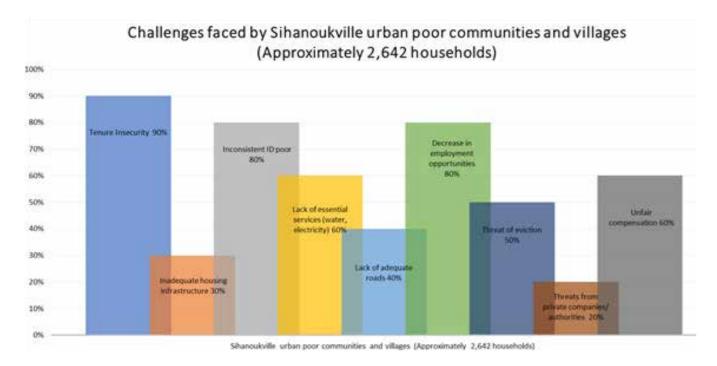

ituation, claiming authorities do not allow them to develop or expand their homes, as the land is not theirs. There have been a few reported incidents of violence over the last few years; the residents only wish to be granted land titles. So far, 200 out of 900 land titles have been granted to the community – and the authorities are refusing to provide anymore – hinting at the idea that a lot of these households are on the way of the development plans.

O'Oknha Heng

<sup>81</sup> Interview with community member, January 2024.

<sup>22</sup> Probe launched into land row involving 500 families. Phnom Penh Post, 2020. https://www.phnompenhpost.com/national-post-depth/probe-launched-land-row-involving-500-families

<sup>83</sup> Angdong Thmor, Oh Trojeak Jet and Bat Kteas.

# Overall trends



Figure 17 - Challenges faced by Sihanoukville urban poor communities and villages

Sihanoukville is currently under considerable pressure to improve land tenure security throughout its communes. It is imperative that the surge in investment and infrastructure projects does not occur at the cost of resident communities' livelihoods, regardless of whether they have inhabited the area for an extended period or are deemed squatters. In recent years, many residents have moved to Sihanoukville, especially during and after the real estate boom of 2017-2018. This influx has created a surge in settlers seeking affordable housing. Many of these settlers reside on land they do not own but have been permitted to live on for a low fee by the landowners. As the government proceeds with its plans for t