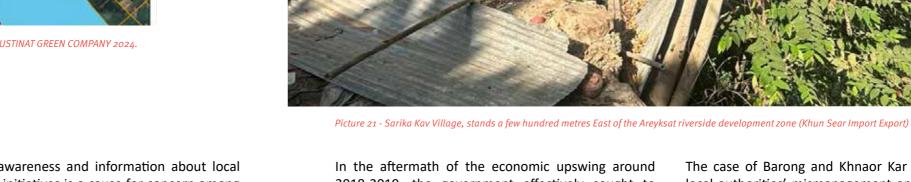

cause for concern among the inhabitants, as it directly impacts their land rights and environmental stability.

In Barong and Khnaor Kar villages, the discontent among villagers stems from the ongoing partial filling of Veal Somnab Lake, disrupting their traditional fishing activities. The predicament revolves around the lake having been designated as state property through sub-decree<sup>51</sup>. Approximately 4 to 5 years ago, the government urged villagers to relinquish land which had been provided to them since 1985 with a promised compensation of \$24,000 per hectare, to make way for development. Despite this agreement, the land has not been developed as initially claimed by the government, and, in the interim, the community has not been able to use it for agriculture nor fishing.



2018-2019, the government effectively sought to reclaim the land, as the community was told the land was being sold off to developers. Disparities emerged in compensation distribution, with some families receiving partial payments and others still awaiting compensation to this day.

An additional cause for concern arises from the proposed expansion of roads in the area to a width of 30 meters, fueling apprehensions about potential displacement within the communities. Advocacy for land and housing rights has been ongoing since 2016, with communities appealing to the government to exclude them from the geographical scope of the Veal Somnab sub-decree<sup>52</sup>. However, progress in dispute resolution appears stagnant, and as of 2024, numerous communities remain awaiting compensation, un