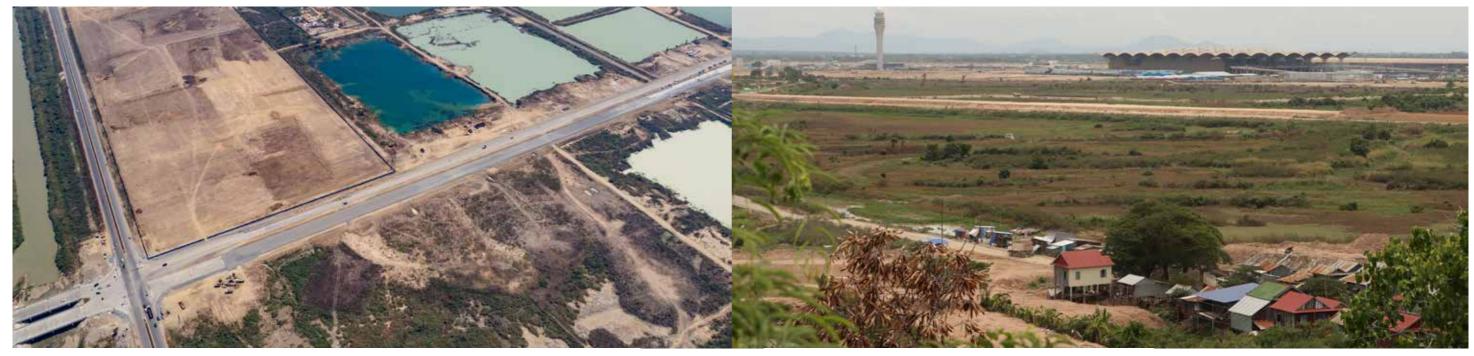

rchase bonds from the CAIC, which is not listed on Cambodia's Securities Exchange (CSX)<sup>41</sup>. According to the Phnom Penh Post, the CSX regulator allowed the CAIC to sell bonds privately<sup>42</sup>.

### Sa Ang Phnom

The community of Sa Ang Phnom is currently facing a difficult situation with regards to land title security. Comprised of over 50 families who have resided in the area for a decade or more, the residents find themselves in a complicated legal situation. Despite possessing documentation such as family books and voting cards, the community has not been provided with a clear explanation of their legal rights concerning their claim to land. Instead, they have received an informal directive from local authorities instructing them not to undertake any more construction.



Picture 11 - The new airport zone in Kandal encroaches upon lakes, rice fields, over 12 communities encompassing 2,000 community households

Picture 12 - Sa Ang Phnom, located a few hundred metres from the Kandal New Airport

<sup>&</sup>lt;sup>34</sup> OCIC owns 90% of CAIC, while SSCA owns 10%.

<sup>35</sup> Notably, subsidiaries of Metallurgical Corporation China (MCC) and China State Construction and Engineering Corporation, both state-owned Chinese construction companies.

<sup>&</sup>lt;sup>36</sup> List of documents to be signed during the Official Visit of H.E. Li Keqiang, As of 10 January 2018 Premier of State Council of the People's Republic of China to Cambodia on 11 January 2018, Ministry of Economy and Finance, 2018. https://mfaic.gov.kh/files/uploads/RBVFKFPQG98P/eng.pdf