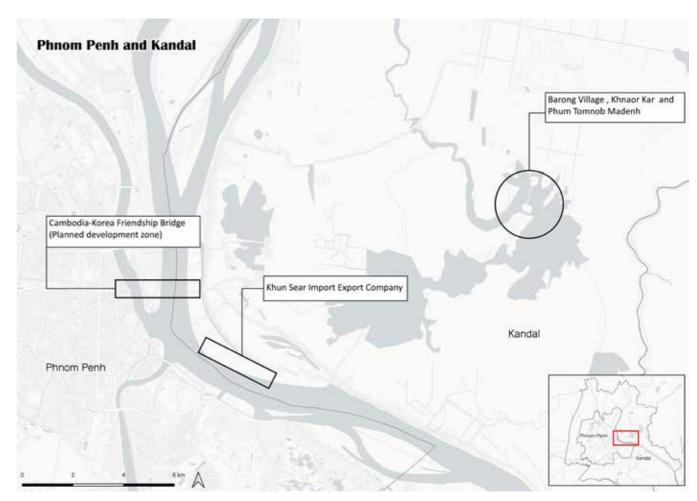

in legal status regarding housing, as the lack of recognized land tenure can impede access to such social security systems.

Moreover, the presence of authorities in the area has become a source of intimidation, with patrols frequently reported and instances of violence used to suppress any form of community advocacy or protest.

37

# Areyksat wetlands – Riverside encroachment, and the planned construction of a new bridge, installing fear and worry for communities concerned about possible eviction

The planned construction of a Korean-funded bridge<sup>46</sup>, linking Phnom Penh to Areyksat is set to bring in investment to the area. The bridge construction is

expected to begin in 2024<sup>47</sup>, leading to speculation regarding planned developments on the Kandal side of the river.



Map 4 - Phnom Penh and villages in the Areyksat wetlands, in Kandal

<sup>&</sup>lt;sup>45</sup> During the Focus Group Discussions, telephone services were not available in the area. Community members also claimed that authorities severed services to make life more difficult for residents.

<sup>&</sup>lt;sup>46</sup> Spanning a total length of 3,549 meters, including the bridge and its access road, this structure will serve as a conduit over the Tonle Sap and Mekong Rivers. The bridge will measure 2,375 meters in length, with Bridge 1 stretching 1,205 meters across the Tonle Sap River and Bridge 2 extending 1,170 meters over the Mekong River. Source: SUSTINAT GREEN COMPANY

<sup>&</sup>lt;sup>47</sup> Korea Friendship Bridge from Phnom Penh to Areyksat confirmed. Harbor Property, 2022.