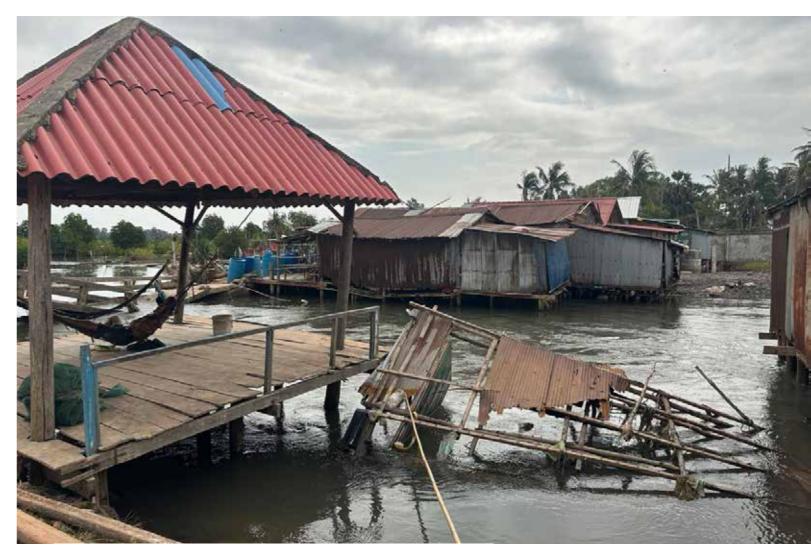

homes.

By May, researchers observed a notable change: plots of land were being marked with poles, indicating that acquisitions were underway. Although the exact intentions behind this land rush are still unclear, it strongly suggests that Angkal is on the verge of significant transformation. This influx of investment over the next few years means that those overseeing development must be cautious about potential negative social and environmental impacts.

Amid concerns over community displacement, the Ministry of Economy and Finance plans to establish a committee to monitor impacts on residents near the development zone. The government must prioritize the principle of free, prior, and informed consent, ensuring communities are actively engaged in negotiations before construction begins.



Picture 27 - Communities in Angkal face financial precarity and inadequate housing infrastructure

49

<sup>&</sup>lt;sup>57</sup> Transport Minister: Funan Techo Canal Project to Begin Construction in Late 2024. Khmer Times, 2024. https://www.khmertimeskh.com/501425184/transport-minister-funan-techo-canal-project-to-begin-construction-in-late-2024/

<sup>58</sup> Funan Techo Canal Construction Begins in August, Canal Residents Clueless on Compensation. Camboja. May, 2024. https://cambojanews.com/funan-techo-canal-construction-begin-in-august-canal-residents-clueless-on-compensation/

<sup>&</sup>lt;sup>59</sup> According to a May 7th official Cambodia People's Party Facebook page post, the project will have significant impacts on local communities and land use, affecting 1,585 houses, 1