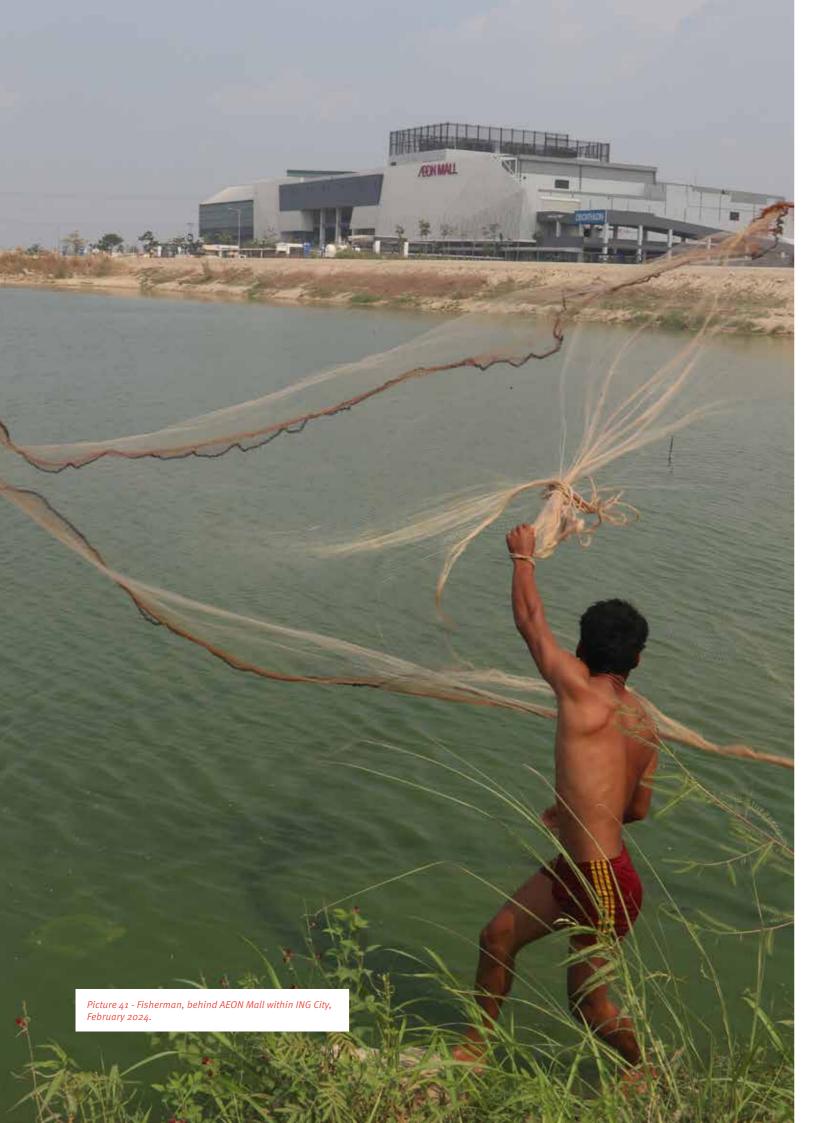

tment of a sub-decree that clearly defines the composition of the committees, their operational procedures, and the mechanisms in place to regulate and prevent corruption is essential. Such a regulation would enhance transparency, mitigate corruption risks, and refine the compensation processes, thereby advancing good governance practices in matters of public interest concerning expropriation.

80

<sup>96 &#</sup>x27;Sahmakum Teang Tnaut,' ID-Poor Program: The On-Demand ID-Poor from urban poor communities in Phnom Penh, 2022.

<sup>&</sup>lt;sup>97</sup> Article 16, The Law on Expropriations (2010).

<sup>98</sup> Article 17, The Law on Expropriations (2010).

<sup>99</sup> Article 16, The Law on Expropriations (2010).

 $<sup>^{100}</sup>$  Article 17, The Law on Expropriations (2010).



The following should be included in the sub-decree:

The committees should consist of persons appointed to independently assist in the execution of The Law on Expropriation (2010) under relevant articles.

- The committees should not consist of politicians or tycoons (Okhnas), or of persons who have connections to political parties or tycoons (Okhnas). A separate oversight body should be appointed to investigate the allegations of any connections to political parties or tycoons (Okhnas).
- The committees should not consist of any persons with an interest in the expropriation of land in which the committee is set up to oversee. An interest could be any of the following situations:
- » A person who will benefit from expropriation of land.
- A person whose family members will benefit from e