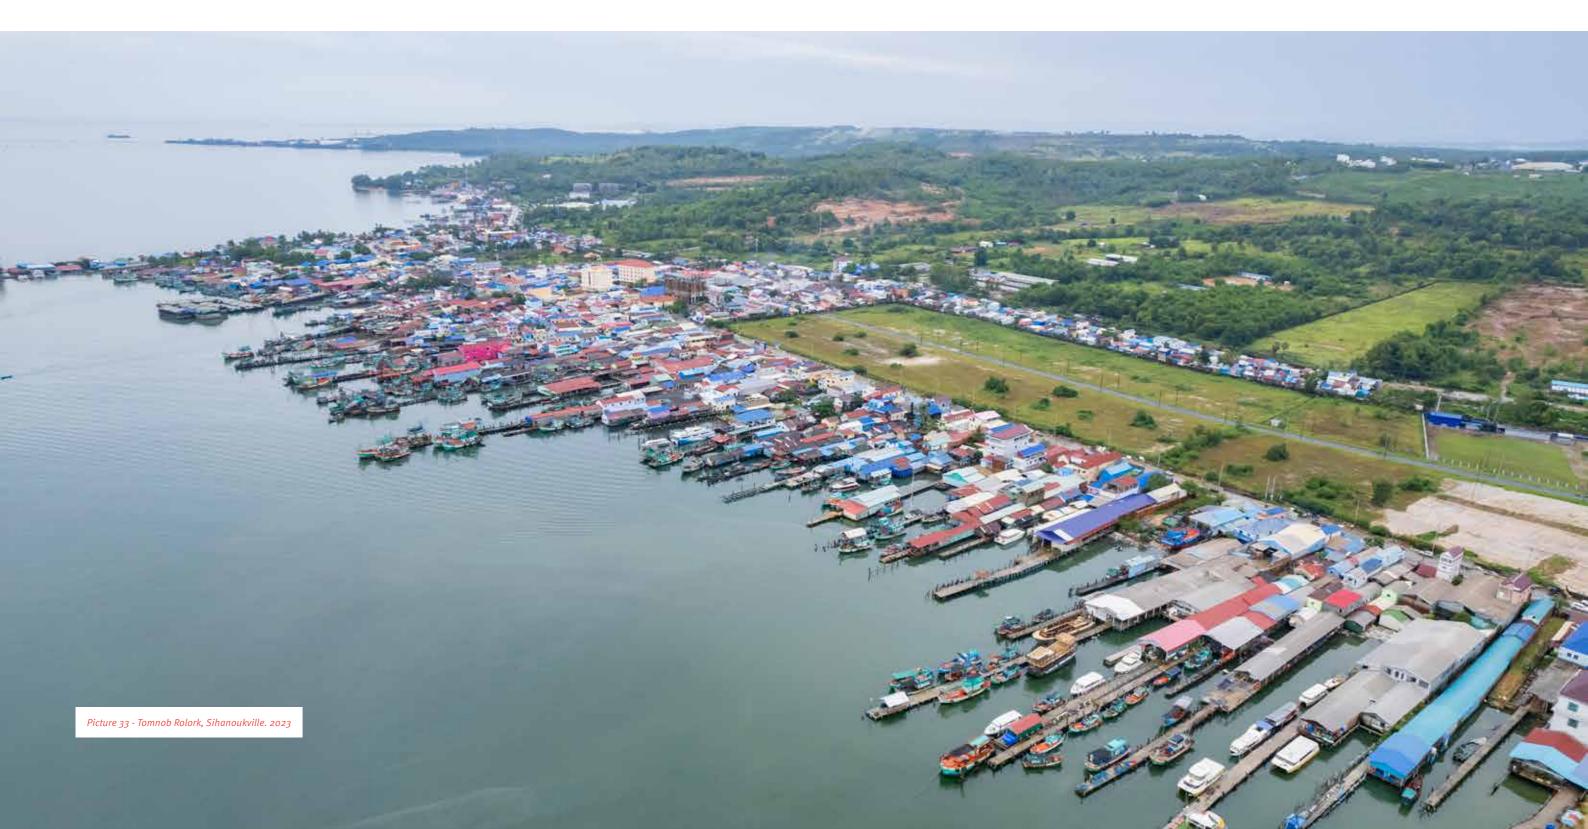

paing provides some relief by offering educational opportunities to children in the community.

# **Tomnob Rolork**

The Tomnob Rolork fishing village, situated beside the new port and the Japanese Economic Zone, is bustling with migrant workers seeking jobs in fishing trawlers. Most residents rent rooms and houses for about \$50 per month, and the community's tenure situation is complex. Homes along the coastline and over the

water on stilts are still unregistered, hinting at a possible government-led development project, while those along the roadside have gone through recent registration, with receipts as proof of purchase, or soft titles. Amidst rumours of the new port upgrade, the residents live in uncertainty, as it is still unclear whether the port will be developed and expanded.





# Smoked out in Stung Hav

Within an area allegedly being developed by Booyoung company<sup>70</sup> in Stung Hav, squatter communities are contending with the environmental consequences of a landfill that started escalating in January 2024 (see picture 34). The landfill's expansive reach has raised concerns and questions about the decision process regarding its location. According to interviewed residents, there is a local belief that the authorities have strategically selected this site for the landfill to get settlers to move away.

This approach, the community suspects, is a method to circumvent the need for formal eviction processes and the associated compensation payments that would typically be required for relocating established residents. The lack of clear accountability for t