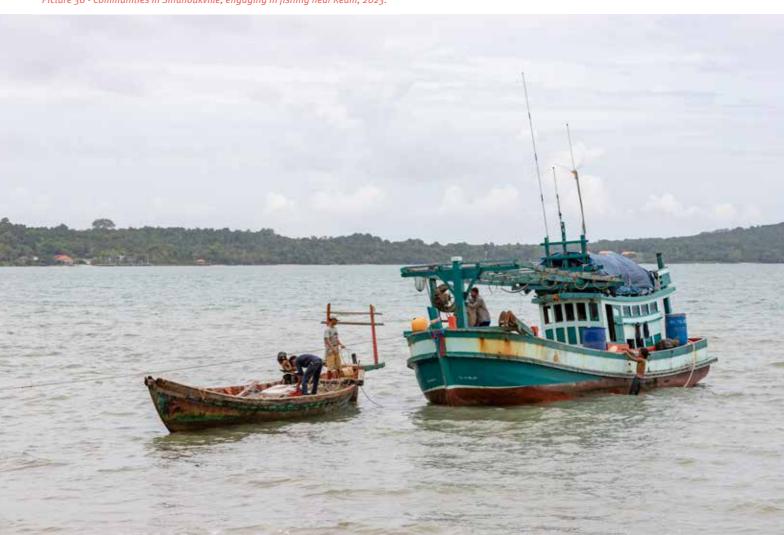

es in 2019 on the shoreline, overlooking the sand infilling. The majority are former inhabitants of Phum Ong Krav, in Ream, who have also witnessed the destruction of their homes. These families were instructed to relocate to O Channa<sup>74</sup>, where they were offered small plots measuring 5 by 20 meters, along with a compensation of \$1,000. While much of the community had to agree to this arrangement, one individual who resisted the move was left without any compensation. Amidst the negotiation phase in 2019, four community representatives were arrested and held in temporary detention, highlighting the nature of the relocation process.

Picture 35 - The Bay of Lights sand filling, as of January 2024.



Picture 36 - Communities in Sihanoukville, engaging in fishing near Ream, 2023.



63

<sup>71</sup> Canopy Sands Development Co., Ltd. the Bay of Lights developers are listed as exhibitors in the 2024 AIM meeting website. https://aimcongress.com/exhibitors-2024

<sup>&</sup>lt;sup>72</sup> Prince Group Unveils Sustainable Development Masterplan by Surbana Jurong for Ream City in Sihanoukville. Surbana Jurong, 2023 https://surbanajurong.com/resources/ news/prince-group-unveils-sustainable-development-master plan-by-surbana-jurong-for-ream-city-in-sihanouk ville/surbana-jurong-for-ream-city-in-sihanouk ville/surba

<sup>73</sup> After Lake Gifted to Powerful Couple, Current Residents Face Upheaval. VOD, 2020. https://vodenglish.news/after-lake-gifted-to-powerful-couple-current-residents-face-upheaval/

<sup>74</sup> Sometimes written O Cham Na.

# Ream and O Oknha Heng