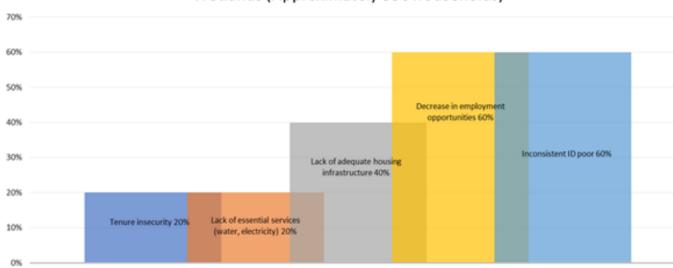

> Communities pleaded directly to the then Prime Minister to keep 80 hectares of their land. Facebook Video, SRW, 2020. https://web.facebook.com/ watch/?v=568526843822191



## **Tomnob Madenh**

Tomnob Madenh is an urban poor settlement that consists of approximately 30 households. The community has resided by the northeastern parts of Areyksat wetlands for more than two decades. Despite their extended

tenure, the government has yet to provide any formal land title deeds to the community. Situated by an aged dam, the residents are highly concerned about imminent eviction, particularly with the city's expansion gradually encroaching upon the Areyksat region.

# Overall trends

# Challenges faced by 2 Villages and 1 Urban Poor Community in Areyksat Wetlands (Approximately 830 households)



2 Villages and 1 Urban Poor Community in Areyksat Wetlands (Approximately 830 households)

Figure 13 - Challenges faced by 2 villages and 1 urban poor community in Areyksat wetlands

Areyksat is on the brink of an ambiguous future due to the absence of clearly communicated government development plans. The wetlands are witnessing a rapid turnover as parcels are swiftly acquired by investors and developers. Prominent real estate groups, including Peng Huoth, 7NG, and Khun Sear Import Export, have already begun making inroads into the area, signalling a shift in land use and ownership dynamics.

This development activity is casting uncertainty over the local communities, whose livelihoods are inextricably linked to lakeside agriculture and rice farming. With the encroachment of developers