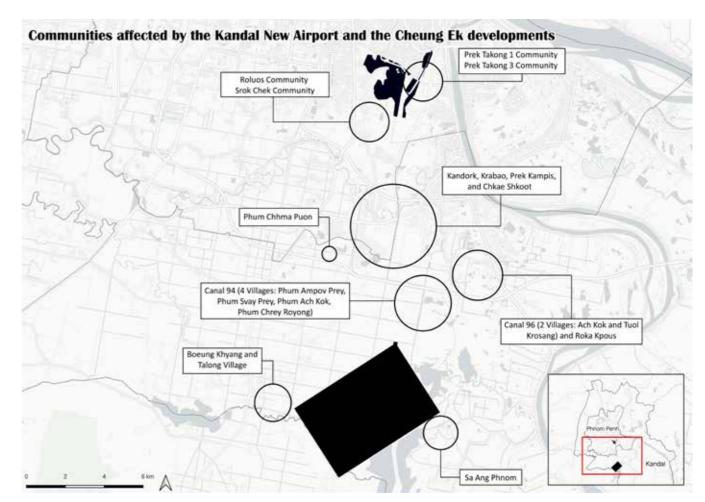

xpropriation. Detailed analyses of these laws and their practical implications are extensively covered in other specialized reports.

The challenge now lies in the balance between seizing the socio-economic benefits of foreign and private investment and mitigating adverse effects, such as displacement and the destruction of the environment.

Investments in real estate, infrastructure, and other large-scale projects must be scrutinized through the prism of the above human and environmental rights obligations and government policy. The influx of capital must be coupled with strict adherence to the rule of law, where displacement and compensation are not merely transactional but are carried out with the full participation and consent of the affected communities.

15

# Phnom Penh and Kandal



16

Map 2 - Communities affected by development. Source: LICADHO/ STT

Chkae Shkoot, or the 'rabid dog' community is overrun with crystal meth. 'It's like a fish market. They start selling it at four, and the whole community partakes.'19 Chkae Shkoot community is located on the peripheral western side of Ta Khmao between two multi-million-dollar investment zones; the New Kandal Airport and the ING city development zone. Most residents have been living there for more than 20 years, and the community members still have no land title deeds. In February 2024, children are left unsupervised, while teenagers and adults sell methamphetamine directly from their homes to other residents and passers-by. Chkae Shkoot is symbolic of the capital's peripheral urban poor communities – lacking security,