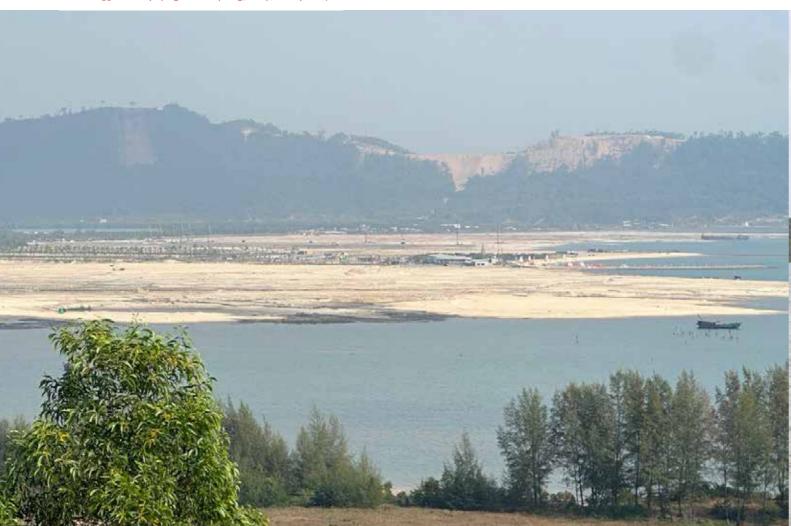

ights, a community of fishermen, comprising 50 to 60 families, have built their homes in 2019 on the shoreline, overlooking the sand infilling. The majority are former inhabitants of Phum Ong Krav, in Ream, who have also witnessed the destruction of their homes. These families were instructed to relocate to O Channa<sup>74</sup>, where they were offered small plots measuring 5 by 20 meters, along with a compensation of \$1,000. While much of the community had to agree to this arrangement, one individual who resisted the move was left without any compensation. Amidst the negotiation phase in 2019, four community representatives were arrested and held in temporary detention, highlighting the nature of the relocation process.

Picture 35 - The Bay of Lights sand filling, as of January 2024.



Picture 36 - Communities in Sihanoukville, engaging in fishing near Ream, 2023.



63

<sup>71</sup> Canopy Sands Development Co., Ltd. the Bay of Lights developers are listed as exhibitors in the 2024 AIM meeting website. https://aimcongress.com/exhibitors-2024

<sup>&</sup>lt;sup>72</sup> Prince Group Unveils Sustainable Development Masterplan by Surbana Jurong for Ream City in Sihanoukville. Surbana Jurong, 2023 https://surbanajurong.com/resources/ news/prince-group-unveils-sustainable-development-master plan-by-surbana-jurong-for-ream-city-in-sihanouk ville/surbana-jurong-for-ream-city-in-sihanouk ville/surba

<sup>73</sup> After Lake Gifted to Powerful Couple, Current Residents Face Upheaval. VOD, 2020. https://vodenglish.news/after-lake-gifted-to-powerful-couple-current-residents-f