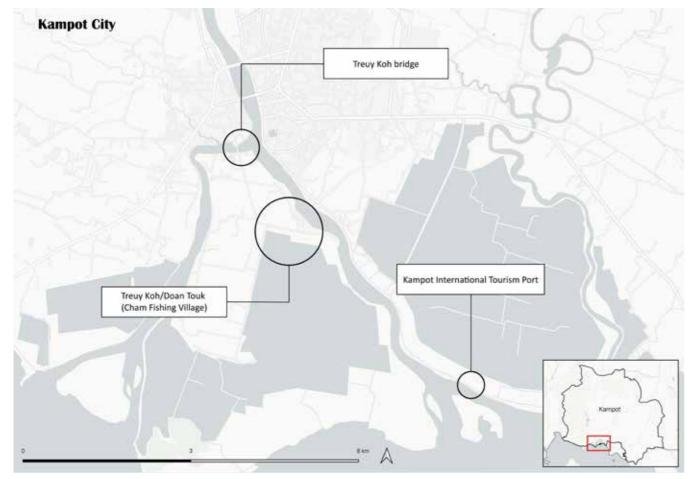

Bungalows alone cannot accommodate our vision for Kampot: we envision hundreds of tourists arriving by

cruise ship and staying in individual hotels or resorts simultaneously.'54

In 2023, the local fish market was transformed into a Starbucks. As of June 2024, the Ministry of Land Management, Urban Planning, and Construction has focused its attention on Kampot, with plans to improve the situation of poor communities and social land concessions in the province<sup>55</sup>. Such initiatives should be encouraged but also closely monitored by civil society, as Kampot is poised to receive substantial private and foreign investment in resorts and luxury real estate over the next few years – something which could come at odds with the government's plan to integrate and support the urban poor.



Map 6 - Kampot City

43



<sup>53</sup> Kampot city land use master plan for 2030 vision. ODC, 2018 https://data.opendevelopmentcambodia.net/dataset/map-of-kampot-city-land-use-master-plan-2030-vision

 $<sup>^{\</sup>rm 54}$  Interview with local real estate practitioners, February 2024.

<sup>&</sup>lt;sup>55</sup> Leaders of the Ministry of Land Management, Urban Planning and Construction instruct the working group to carefully examine the applications for social land concessions for housing and family farming in Stung Treng and Kampot provinces. MLMUPC, 2024. https://mlmupc.gov.kh/2024/06/13/9452/



Phoum Doun Taok – A Cham fishing village facing eviction and diminishing access to the shore to make way for tourist river beaches



According to the 2019 population census, the Treuy