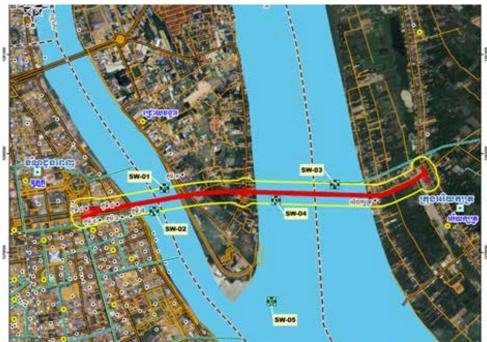

Discussions, telephone services were not available in the area. Community members also claimed that authorities severed services to make life more difficult for residents.

<sup>&</sup>lt;sup>46</sup> Spanning a total length of 3,549 meters, including the bridge and its access road, this structure will serve as a conduit over the Tonle Sap and Mekong Rivers. The bridge will measure 2,375 meters in length, with Bridge 1 stretching 1,205 meters across the Tonle Sap River and Bridge 2 extending 1,170 meters over the Mekong River. Source: SUSTINAT GREEN COMPANY

<sup>&</sup>lt;sup>47</sup> Korea Friendship Bridge from Phnom Penh to Areyksat confirmed. Harbor Property, 2022. https://www.harbor-property.com/news/detail/845/cambodiakorea-friendship-bridge-from-phnom-penh-to-arey-ksat-confirmed



Map 5 - Cambodia-Republic of Korea Friendship Bridge project. Source: SUSTINAT GREEN COMPANY 2024.

The Cambodia-Republic of Korea Friendship Bridge Project is led by a Korean state company alongside a consortium of private and public companies and institutions<sup>48</sup>, notably Cambodia's Ministry of Public Works and Transports. In 2024 the Koreanled consortium has started conducting social and environmental impact assessments prior to their project implementation<sup>49</sup>. Such initiatives are welcome; however, it is too early to discuss outcomes as the study is still underway.

The villages in the vicinity of the Khun Sear Import Export development zone<sup>50</sup>, including Sarika Kav, are facing irregularities in access to land titles. Most of the residents are unaware abo