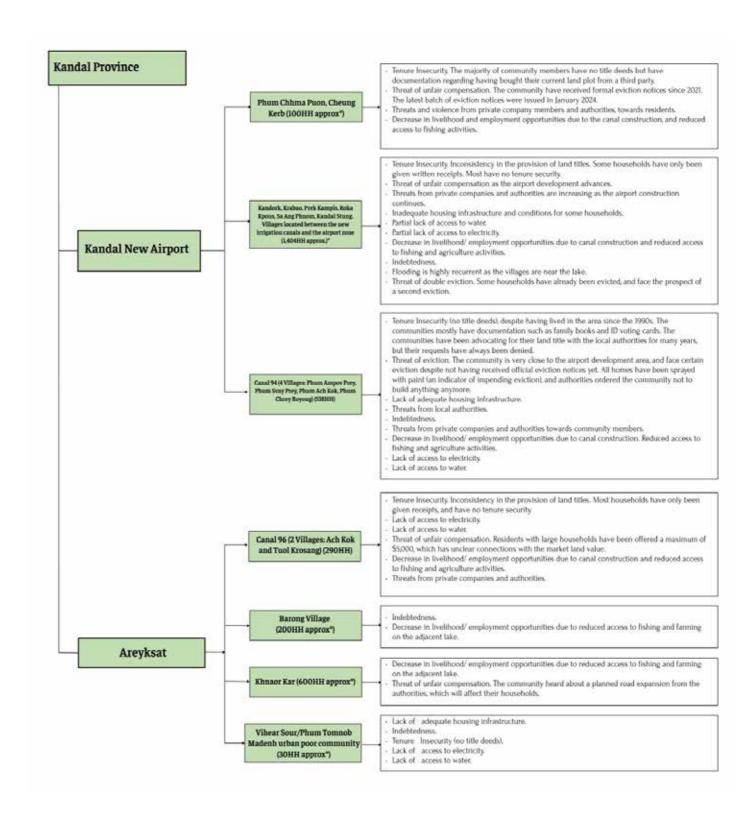

were also highlighted by more than half of interviewees, particularly in relation to job security. This is largely attributed to the infilling of the lake, which has significantly reduced their ability to engage in fishing and lakeside agriculture; two key sources of livelihood that have traditionally sustained these communities.

These compounded issues underscore the need for a comprehensive approach to community development within the ING project zone, addressing the long-term stability of the affected residents. For instance, members of the Roluos community must be engaged in discussions with authorities in the lead-up to a resolution.

# Kandal New Airport – Communities living around the airport construction site are facing violence, threats, and the prospect of unfair compensation



<sup>&</sup>lt;sup>33</sup> Inconsistent access to ID Poor refers to some community members having access to the social security system and some others not having access despite being eligible. More research on this has been done by STT in 2022. STT, December 2022. https://teangtnaut.org/en/the-identification-of-poor-household-program-id-poor-card-on-demand-for-poor-communities-in-phnom-penh/

In 2017, the Cambodian Government sanctioned the construction of a new airport in Kandal province, 30 kilometres south of Phnom Penh, designed to handle over 30 million passengers annually by 2050, a figure that significantly surpasses the capacity of the capital's existing airport. The project encompasses around 2,600 hectares, which includes the airport, and surrounding mixed-use real estate, adj