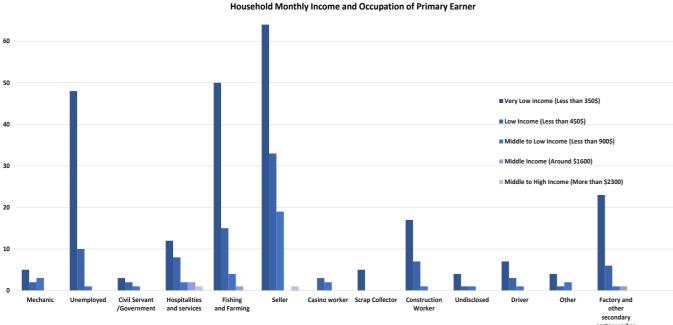

an update on all cases and to take up-to-date pictures used in this report. The research team conducted a further 30 interviews with industry professionals, NGOs, academics, and public and private sector workers.



Figure 1 - Total 377 survey respondents, age and gender

<sup>&</sup>lt;sup>1</sup>Some case studies included in this report are contentious areas of development that have already undergone decades of advocacy to secure land and housing rights, as organised communities, unions, and in partnership with civil society.

# **Community respondents**

The demographic composition of the respondents predominantly consists of working age adults, mostly spanning 28 to 65 years of age (see Figure 1). Females represent approximately 60% of the participants in the survey and discussions.



Figure 2 - Profession and monthly household income categorisation of 377 total survey respondents

A significant portion of the respondents fall within the lowest income tier<sup>2</sup>, with most households earning under \$350 monthly, (see Figure 2). Although this table does not specify the number of individuals per household, the survey aims to provide the reader with an overview of the financial situation on the ground – by detailing the employment of the primary income earner in each household. The data does indicate high levels of financial precarity across all areas covered in this report, underscoring the urgency of addressing socioeconomic inclusion across Cambodia.

# **Limitations:**

The extensive geographical range of the study posed logistical constraints, resulting in the