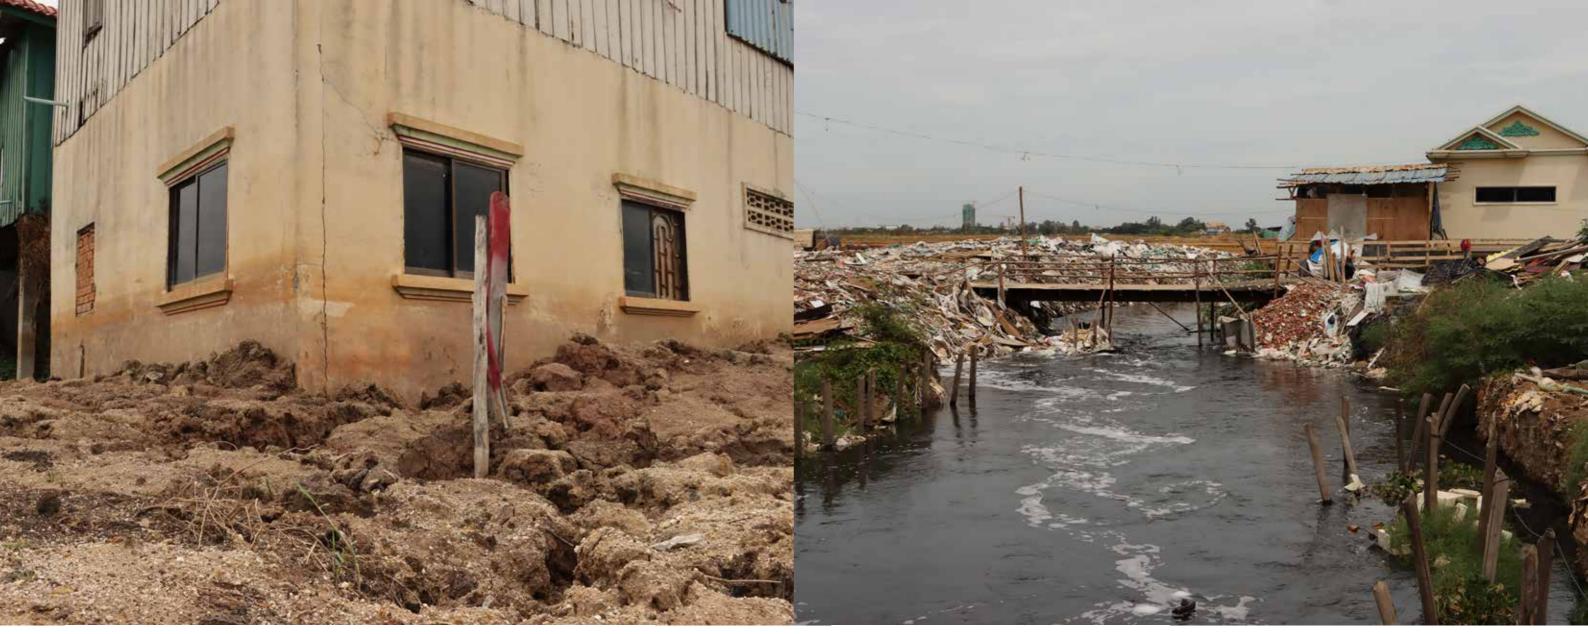

ee picture 9). Residents claim they have not been approached by any authority about any kind of compensation in the event the house does collapse.

<sup>&</sup>lt;sup>27</sup> Article 8 of Cambodia's 2010 Law on Expropriation: 'The state shall buy any part of the immovable property remaining after the expropriation for a fair and just price as proposed by the immovable property's owner and/or the rightful owner who cannot live near the project or cannot build a house or cannot practice other businesses as a result of the expropriation.'

<sup>28</sup> Prek Takong 1 is the only community in this report having already received land titles, providing them with a fairer degree of security in the event of relocation.

<sup>&</sup>lt;sup>29</sup> Interview with community members, February 2024



Picture 9 - Community home in Prek Takong 1, slowly sinking into the mud, by the pit, May 2024.

23

In March 2023, authorities presented the Prek Takong 1 community with a plan to excavate the pit shown above. To facilitate this, they needed to dig channels to divert and drain water away from the pit throughout the excavation process.

Consequently, authorities leased land from the community to create these channels, enabling them to proceed with the excavation process (see picture 10).

Picture 10 - Temporary water diversion canals in Prek Takong 1, May 2024.

Households impacted by this were promised that the project would be done in six months, during which they would receive \$300 monthly as compensation<sup>30</sup>. Surpassing the six-month mark, the project (as of June 2024) is s