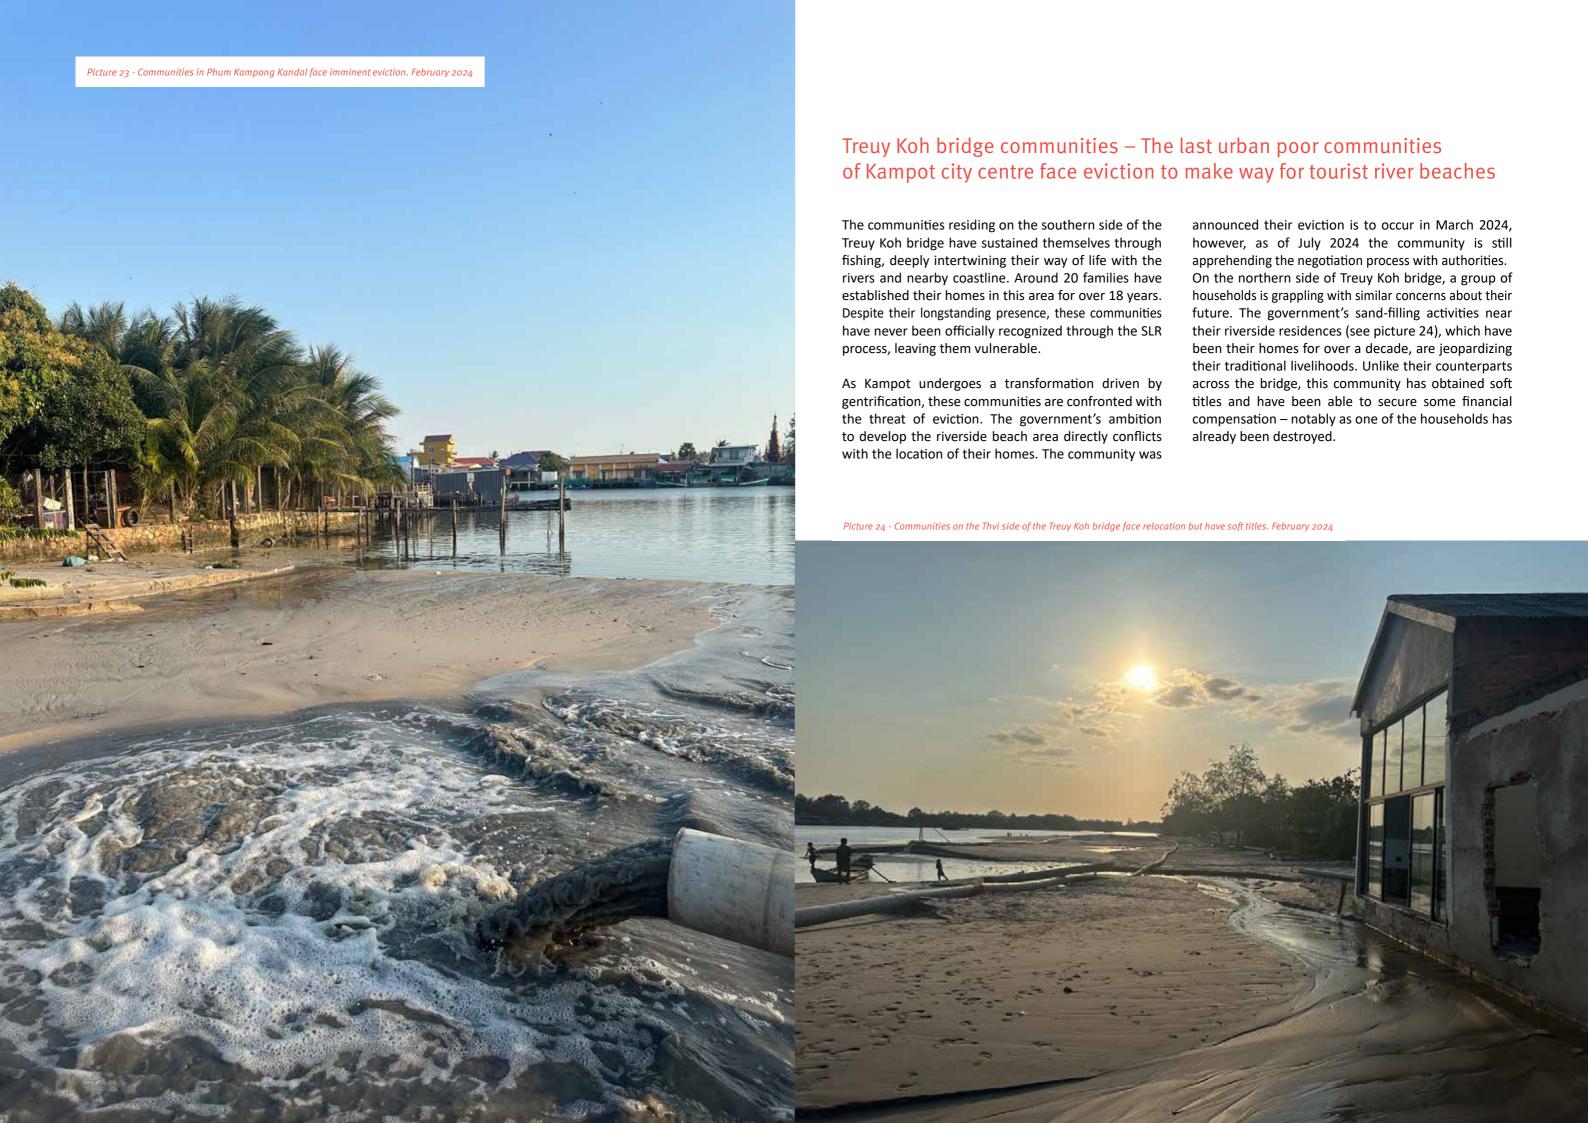

and foreign investment in resorts and luxury real estate over the next few years – something which could come at odds with the government's plan to integrate and support the urban poor.



Map 6 - Kampot City

43



<sup>53</sup> Kampot city land use master plan for 2030 vision. ODC, 2018 https://data.opendevelopmentcambodia.net/dataset/map-of-kampot-city-land-use-master-plan-2030-vision

 $<sup>^{\</sup>rm 54}$  Interview with local real estate practitioners, February 2024.

<sup>&</sup>lt;sup>55</sup> Leaders of the Ministry of Land Management, Urban Planning and Construction instruct the working group to carefully examine the applications for social land concessions for housing and family farming in Stung Treng and Kampot provinces. MLMUPC, 2024. https://mlmupc.gov.kh/2024/06/13/9452/



Phoum Doun Taok – A Cham fishing village facing eviction and diminishing access to the shore to make way for tourist river beaches



According to the 2019 population census, the Treuy Koh area is home to over 1,200 households. Of these, approximately 500 are situated along the riverside, forming one of Kampot city's remaining fishing villages — a community whose way of life is now at risk due to potential displacement.

Just across the river, the landscape of commerce and tourism is rapidly changing. Plots of land are being sold mostly for resort development, with some already on the verge of completion. This stark contrast underscores the impending transformation that the community of Treuy Koh may soon experience.

The residents were informally advised of the possibility of eviction b